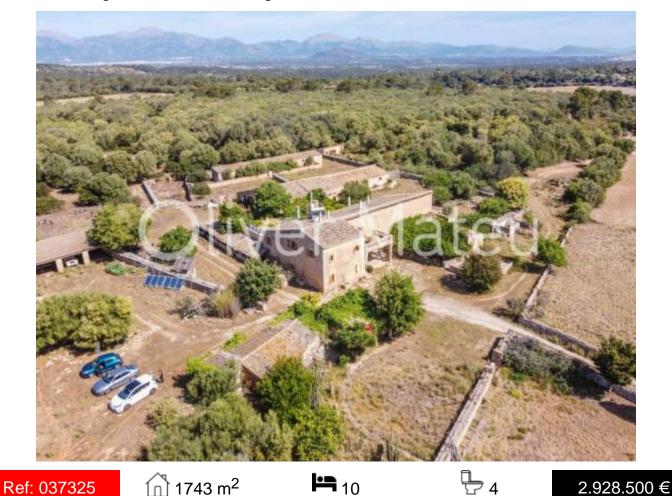

## **COUNTRY ESTATE IN LLORET DE VISTALEGRE**

Lloret de Vistalegre - Lloret de Vistalegre

*INFO:* Country estate or "possessió" known as Son Marrón. Its history dates back to 1232, being at that time an old islamic dairy farm. At present, the materials of the time and enclaves that make this house a very special property are still preserved. The main house with all its annexes are located more or less in the center of the estate, thus leaving absolute privacy to its dwellers. Standing on a fully fenced in plot of 759,000 m<sup>2</sup>, we have a total 1743 built surface, 566 of which belong to the main house and the rest in agricultural warehouses, firewood, chicken coops, pigsty etc ... It should be noted the property has 4 water wells in convenient spots and electricity is supplied by a large power generator. The house has two floors and can be separated for two families. Both floors have large rooms, original kitchen , bedrooms, bathrooms etc ....Several parts of the property(mainly roofs and flooring) have been refurbished, it would still need some updating, for instance new bathrooms and carpentry. The farm has easy access and has native trees such as carob, fig and almond trees. They say that a picture is worth a thousand words so we offer you to enjoy a pleasant visit. Do not hesitate to contact us, we will be happy to assist you.