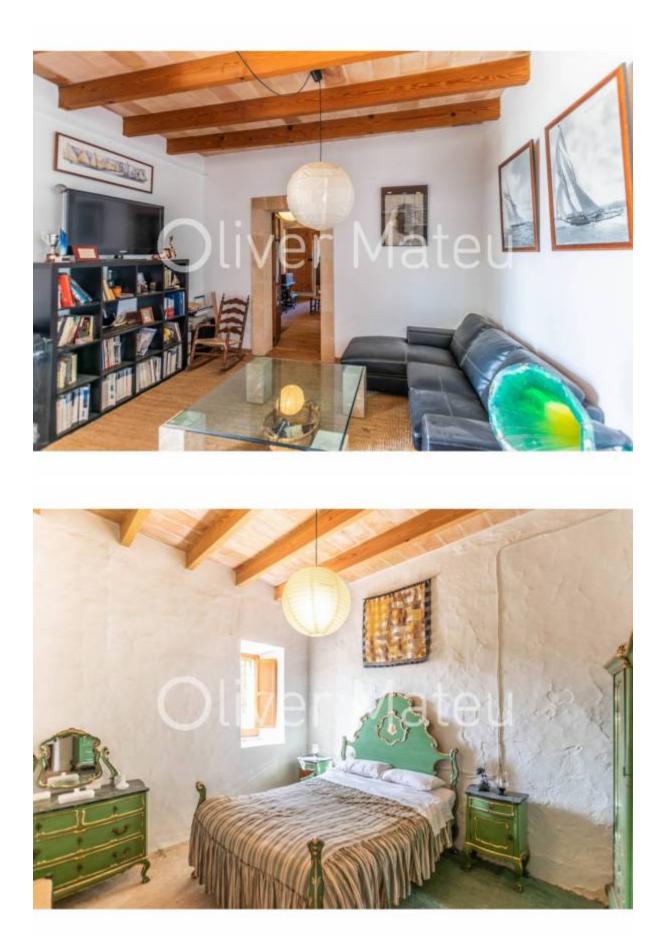

## **COUNTRY ESTATE IN LLORET DE VISTALEGRE**

Lloret de Vistalegre - Lloret de Vistalegre

*INFO:* Country estate or "possessió" known as Son Marrón. Its history dates back to 1232, being at that time an old islamic dairy farm. At present, the materials of the time and enclaves that make this house a very special property are still preserved. The main house with all its annexes are located more or less in the center of the estate, thus leaving absolute privacy to its dwellers. Standing on a fully fenced in plot of 759,000 m<sup>2</sup>, we have a total 1743 built surface, 566 of which belong to the main house and the rest in agricultural warehouses, firewood, chicken coops, pigsty etc ... It should be noted the property has 4 water wells in convenient spots and electricity is supplied by a large power generator. The house has two floors and can be separated for two families. Both floors have large rooms, original kitchen , bedrooms, bathrooms etc ....Several parts of the property(mainly roofs and flooring) have been refurbished, it would still need some updating, for instance new bathrooms and carpentry. The farm has easy access and has native trees such as carob, fig and almond trees. They say that a picture is worth a thousand words so we offer you to enjoy a pleasant visit. Do not hesitate to contact us, we will be happy to assist you.