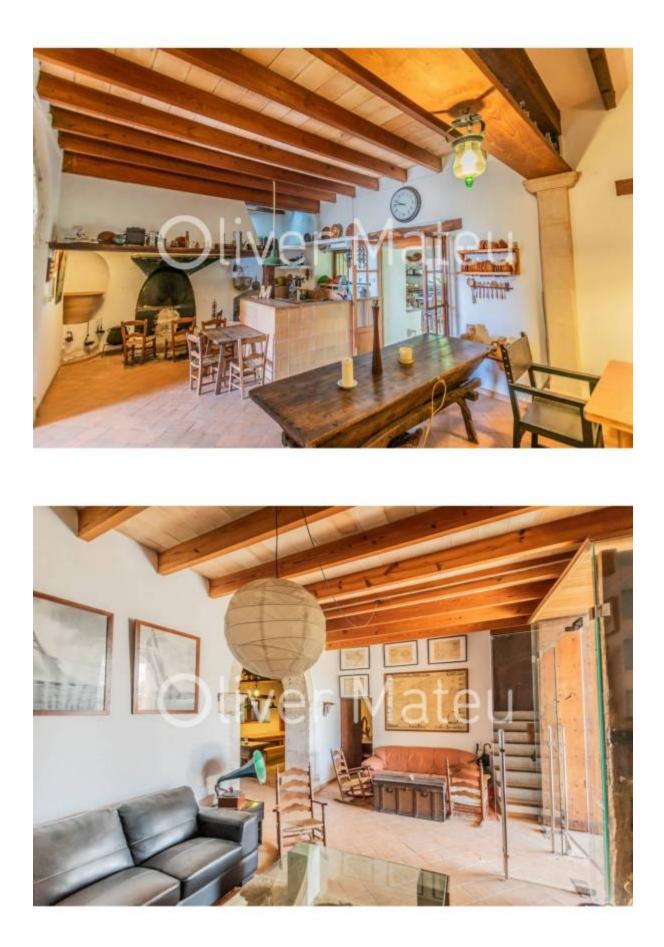

## **COUNTRY ESTATE IN LLORET DE VISTALEGRE**

Lloret de Vistalegre - Lloret de Vistalegre

*INFO:* Country estate or "possessió" known as Son Marrón. Its history dates back to 1232, being at that time an old islamic dairy farm. At present, the materials of the time and enclaves that make this house a very special property are still preserved. The main house with all its annexes are located more or less in the center of the estate, thus leaving absolute privacy to its dwellers. Standing on a fully fenced in plot of 759,000 m<sup>2</sup>, we have a total 1743 built surface, 566 of which belong to the main house and the rest in agricultural warehouses, firewood, chicken coops, pigsty etc ... It should be noted the property has 4 water wells in convenient spots and electricity is supplied by a large power generator. The house has two floors and can be separated for two families. Both floors have large rooms, original kitchen , bedrooms, bathrooms etc ....Several parts of the property(mainly roofs and flooring) have been refurbished, it would still need some updating, for instance new bathrooms and carpentry. The farm has easy access and has native trees such as carob, fig and almond trees. They say that a picture is worth a thousand words so we offer you to enjoy a pleasant visit. Do not hesitate to contact us, we will be happy to assist you.