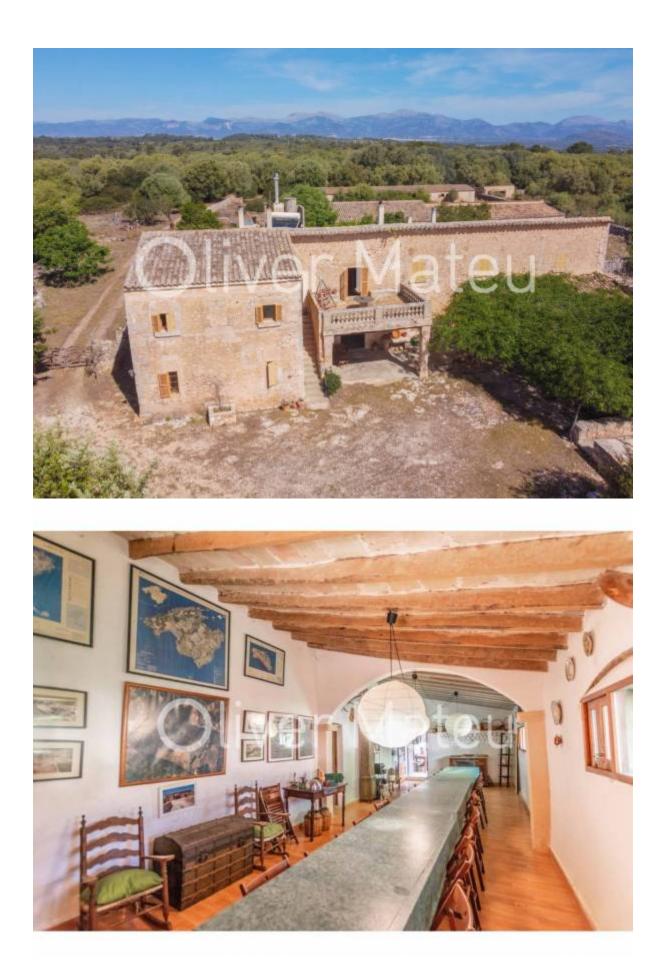

## **COUNTRY ESTATE IN LLORET DE VISTALEGRE**

Lloret de Vistalegre - Lloret de Vistalegre

*INFO:* Country estate or "possessió" known as Son Marrón. Its history dates back to 1232, being at that time an old islamic dairy farm. At present, the materials of the time and enclaves that make this house a very special property are still preserved. The main house with all its annexes are located more or less in the center of the estate, thus leaving absolute privacy to its dwellers. Standing on a fully fenced in plot of 759,000 m<sup>2</sup>, we have a total 1743 built surface, 566 of which belong to the main house and the rest in agricultural warehouses, firewood, chicken coops, pigsty etc ... It should be noted the property has 4 water wells in convenient spots and electricity is supplied by a large power generator. The house has two floors and can be separated for two families. Both floors have large rooms, original kitchen , bedrooms, bathrooms etc ....Several parts of the property(mainly roofs and flooring) have been refurbished, it would still need some updating, for instance new bathrooms and carpentry. The farm has easy access and has native trees such as carob, fig and almond trees. They say that a picture is worth a thousand words so we offer you to enjoy a pleasant visit. Do not hesitate to contact us, we will be happy to assist you.