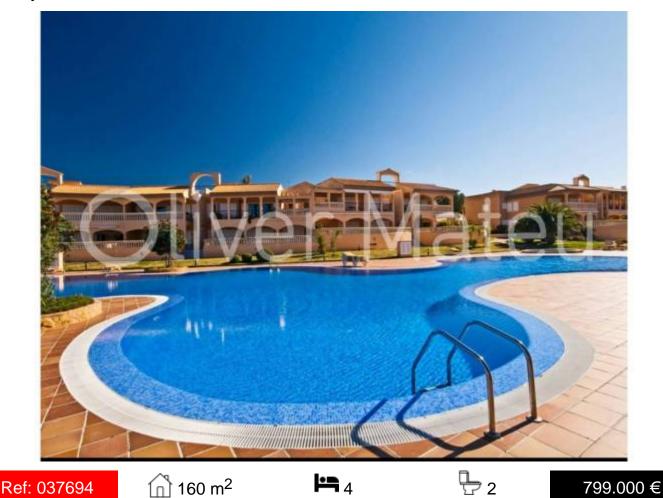

## GROUND FLOOR FLAT WITH TERRACE AND SOLARIUM, GARAGE AND SWIMMING POOL

Llucmajor - Son Verí Nou

*INFO:* In an ideal location for those who love the sea and tranquillity, we find this very spacious and bright ground floor with 165m<sup>2</sup> distributed in a living/dining room with access to a terrace of 52m<sup>2</sup> with lateral sea views, and a roof terrace of 38m<sup>2</sup>, fully fitted kitchen with breakfast nook, 4 double bedrooms and 2 bathrooms, one en-suite. Air conditioning warm/cold and low consumption radiators. Communal area with swimming pool and very close access to the sea, beach ten minutes away. With all the necessary services very close by. A luxury of space and surroundings, 20 minutes from the centre of Palma.