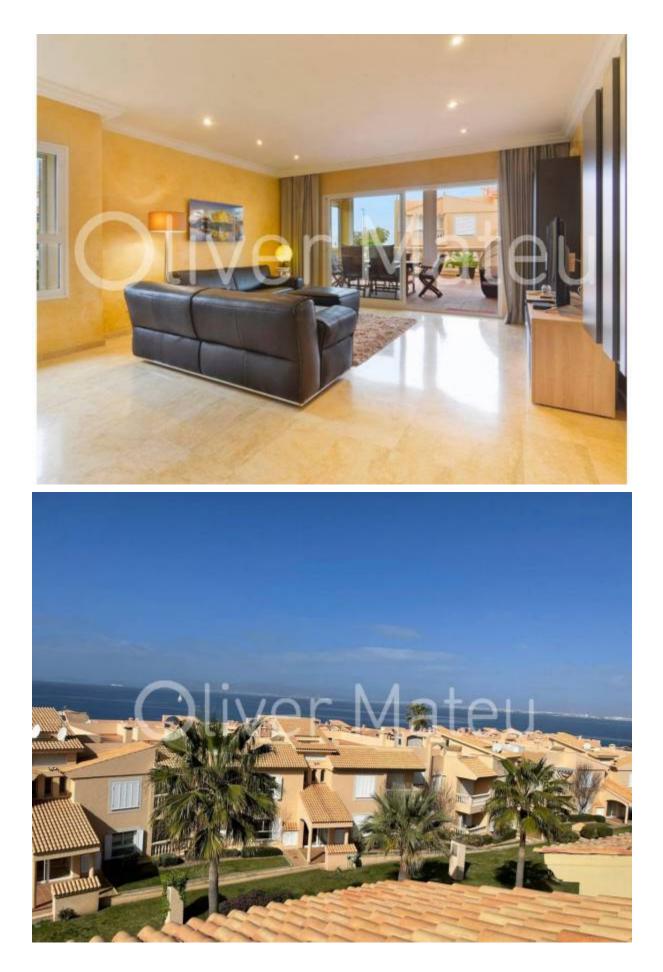

## GROUND FLOOR FLAT WITH TERRACE AND SOLARIUM, GARAGE AND SWIMMING POOL

Llucmajor - Son Verí Nou

*INFO:* In an ideal location for those who love the sea and tranquillity, we find this very spacious and bright ground floor with 165m<sup>2</sup> distributed in a living/dining room with access to a terrace of 52m<sup>2</sup> with lateral sea views, and a roof terrace of 38m<sup>2</sup>, fully fitted kitchen with breakfast nook, 4 double bedrooms and 2 bathrooms, one en-suite. Air conditioning warm/cold and low consumption radiators. Communal area with swimming pool and very close access to the sea, beach ten minutes away. With all the necessary services very close by. A luxury of space and surroundings, 20 minutes from the centre of Palma.