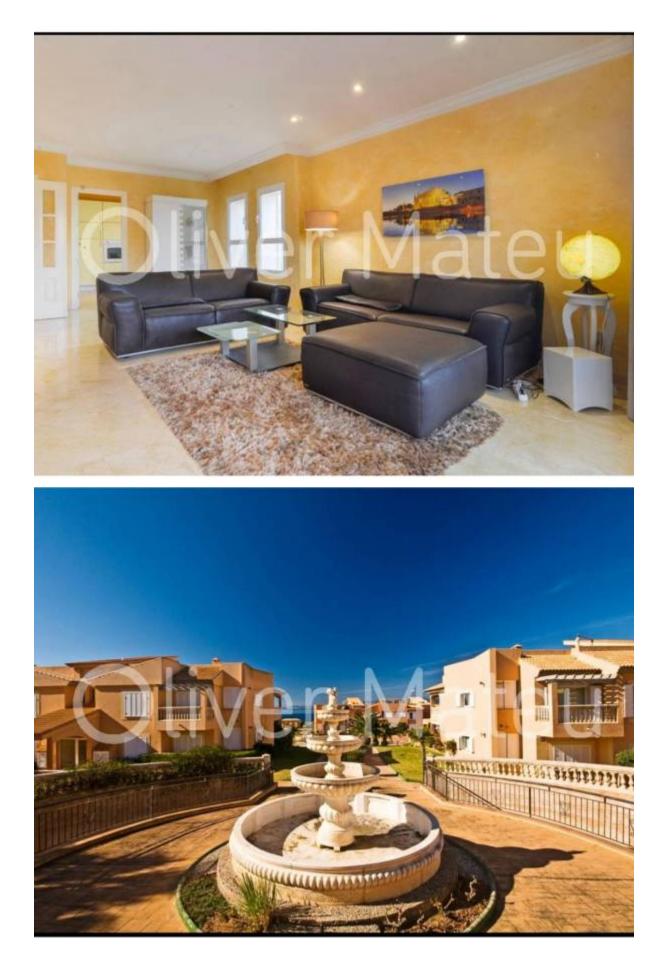

## GROUND FLOOR FLAT WITH TERRACE AND SOLARIUM, GARAGE AND SWIMMING POOL

Llucmajor - Son Verí Nou

*INFO:* In an ideal location for those who love the sea and tranquillity, we find this very spacious and bright ground floor with 165m<sup>2</sup> distributed in a living/dining room with access to a terrace of 52m<sup>2</sup> with lateral sea views, and a roof terrace of 38m<sup>2</sup>, fully fitted kitchen with breakfast nook, 4 double bedrooms and 2 bathrooms, one en-suite. Air conditioning warm/cold and low consumption radiators. Communal area with swimming pool and very close access to the sea, beach ten minutes away. With all the necessary services very close by. A luxury of space and surroundings, 20 minutes from the centre of Palma.