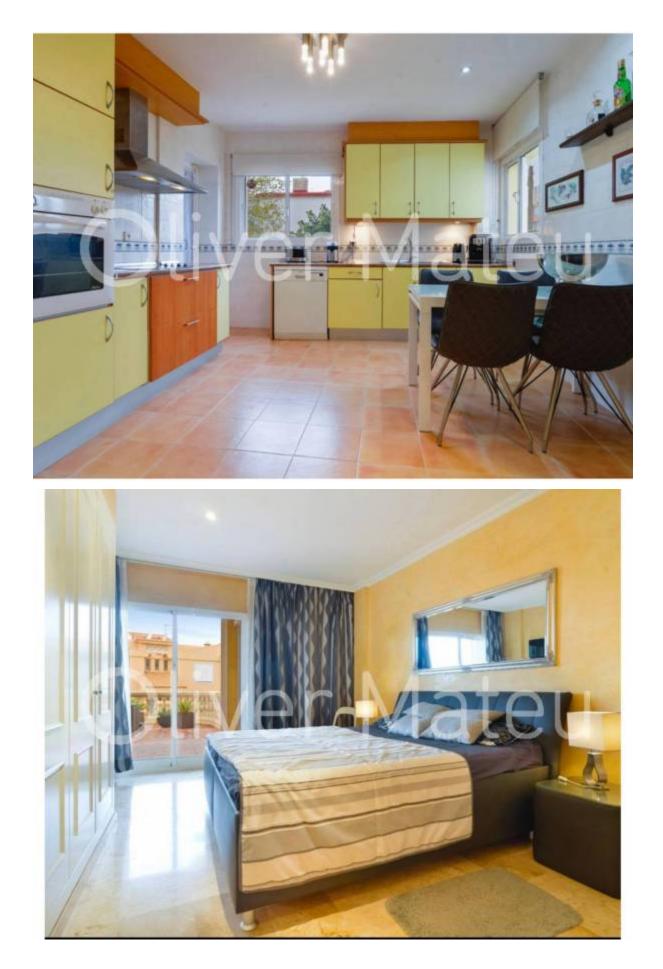

## GROUND FLOOR FLAT WITH TERRACE AND SOLARIUM, GARAGE AND SWIMMING POOL

Llucmajor - Son Verí Nou

*INFO:* In an ideal location for those who love the sea and tranquillity, we find this very spacious and bright ground floor with 165m<sup>2</sup> distributed in a living/dining room with access to a terrace of 52m<sup>2</sup> with lateral sea views, and a roof terrace of 38m<sup>2</sup>, fully fitted kitchen with breakfast nook, 4 double bedrooms and 2 bathrooms, one en-suite. Air conditioning warm/cold and low consumption radiators. Communal area with swimming pool and very close access to the sea, beach ten minutes away. With all the necessary services very close by. A luxury of space and surroundings, 20 minutes from the centre of Palma.