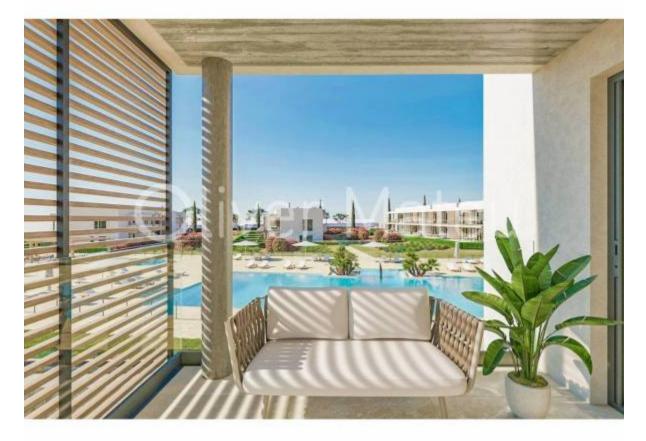

## NEW CONSTRUCTION GROUND FLOOR FLAT WITH TWO BEDROOMS, PRIVATE GARDEN, GARAGE AND STORAGE ROOM. COMMUNAL POOL

Campos - Sa Rápita

Ref: 037710

 $\bigcirc$  94 m<sup>2</sup>

**-** 2

₽2

490.000 €

*INFO:* New project. Flats, ground floors and penthouses to be delivered in November 2024. Featuring 3 or 2 bedrooms, with parking space and storage rooms included in the price. Ground floors with garden, terraces and porches. Penthouses with rooftop terrace. Open plan kitchens, fully furnished and equipped. Bathrooms with underfloor heating. Air conditioning in all rooms. Communal swimming pool. Prices from 490.000€. Please contact us for further detaisl, we will be pleased to be of assistance.