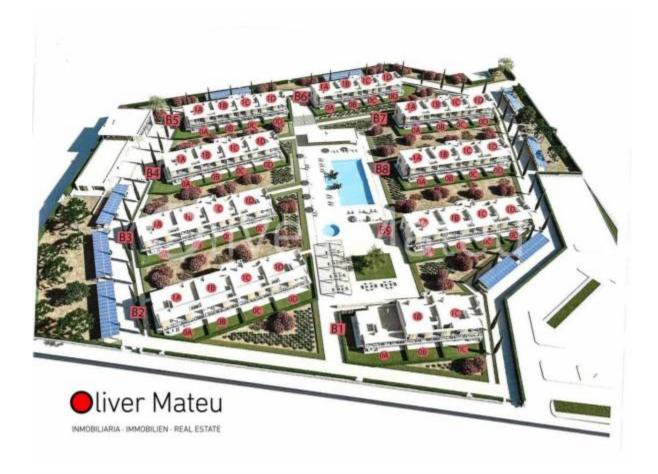

## NEW CONSTRUCTION GROUND FLOOR FLAT WITH TWO BEDROOMS, PRIVATE GARDEN, GARAGE AND STORAGE ROOM. COMMUNAL POOL

Campos - Sa Rápita

Ref: 037710

 $\bigcirc$  94 m<sup>2</sup>

**-** 2

₽2

490.000 €

*INFO:* New project. Flats, ground floors and penthouses to be delivered in November 2024. Featuring 3 or 2 bedrooms, with parking space and storage rooms included in the price. Ground floors with garden, terraces and porches. Penthouses with rooftop terrace. Open plan kitchens, fully furnished and equipped. Bathrooms with underfloor heating. Air conditioning in all rooms. Communal swimming pool. Prices from 490.000€. Please contact us for further detaisl, we will be pleased to be of assistance.