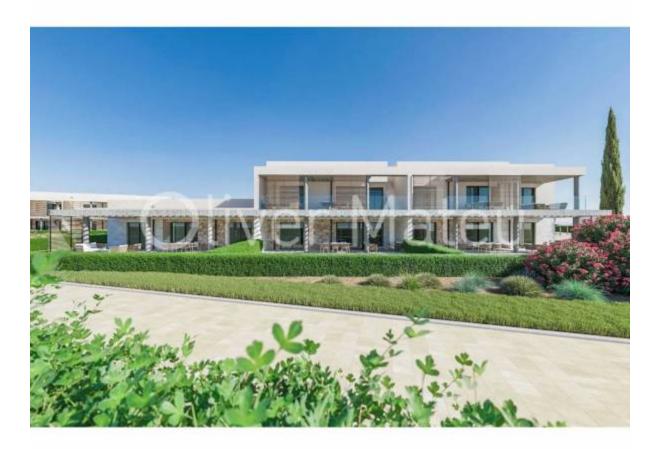

## NEW CONSTRUCTION GROUND FLOOR FLAT WITH TWO BEDROOMS, PRIVATE GARDEN, GARAGE AND STORAGE ROOM. COMMUNAL POOL

Campos - Sa Rápita

Ref: 037710

 $\bigcirc$  94 m<sup>2</sup>

**-** 2

₽2

490.000 €

*INFO:* New project. Flats, ground floors and penthouses to be delivered in November 2024. Featuring 3 or 2 bedrooms, with parking space and storage rooms included in the price. Ground floors with garden, terraces and porches. Penthouses with rooftop terrace. Open plan kitchens, fully furnished and equipped. Bathrooms with underfloor heating. Air conditioning in all rooms. Communal swimming pool. Prices from 490.000€. Please contact us for further detaisl, we will be pleased to be of assistance.