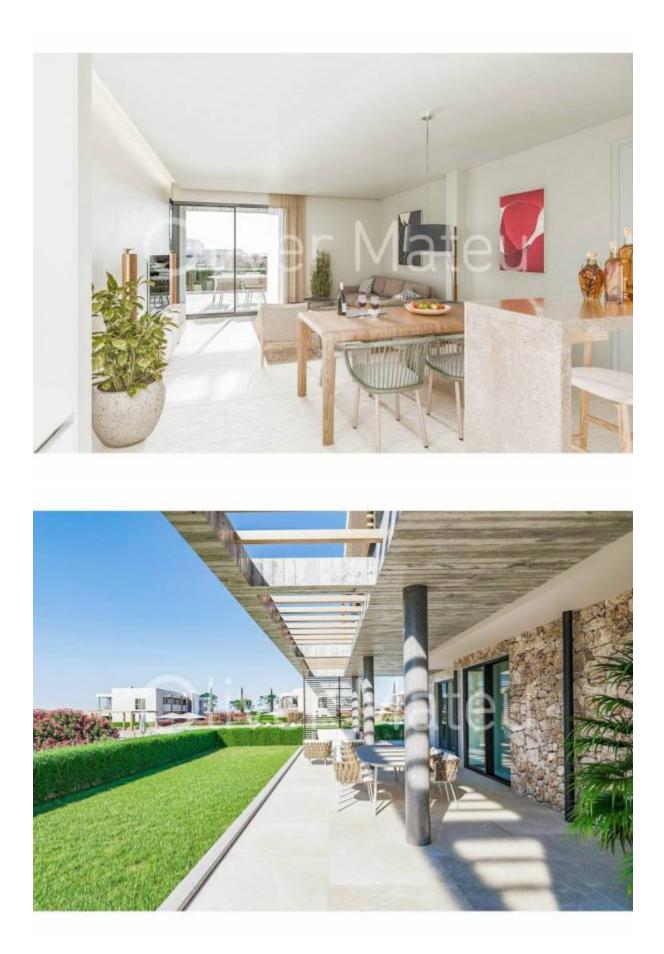

## NEW CONSTRUCTION GROUND FLOOR FLAT WITH TWO BEDROOMS, PRIVATE GARDEN, GARAGE AND STORAGE ROOM. COMMUNAL POOL

Campos - Sa Rápita

Ref: 037710

 $\bigcirc$  94 m<sup>2</sup>

**-** 2

₽2

490.000 €

*INFO:* New project. Flats, ground floors and penthouses to be delivered in November 2024. Featuring 3 or 2 bedrooms, with parking space and storage rooms included in the price. Ground floors with garden, terraces and porches. Penthouses with rooftop terrace. Open plan kitchens, fully furnished and equipped. Bathrooms with underfloor heating. Air conditioning in all rooms. Communal swimming pool. Prices from 490.000€. Please contact us for further detaisl, we will be pleased to be of assistance.