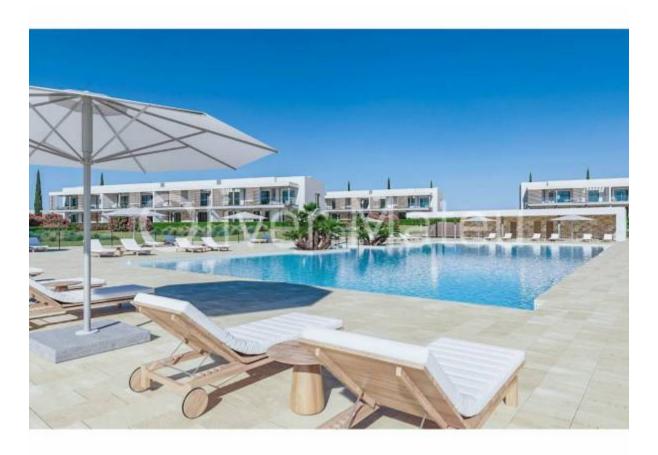

## NEW CONSTRUCTION GROUND FLOOR FLAT WITH TWO BEDROOMS, PRIVATE GARDEN, GARAGE AND STORAGE ROOM. COMMUNAL POOL

Campos - Sa Rápita

Ref: 037710

 $\bigcirc$  94 m<sup>2</sup>

**-** 2

₽2

490.000 €

*INFO:* New project. Flats, ground floors and penthouses to be delivered in November 2024. Featuring 3 or 2 bedrooms, with parking space and storage rooms included in the price. Ground floors with garden, terraces and porches. Penthouses with rooftop terrace. Open plan kitchens, fully furnished and equipped. Bathrooms with underfloor heating. Air conditioning in all rooms. Communal swimming pool. Prices from 490.000€. Please contact us for further detaisl, we will be pleased to be of assistance.