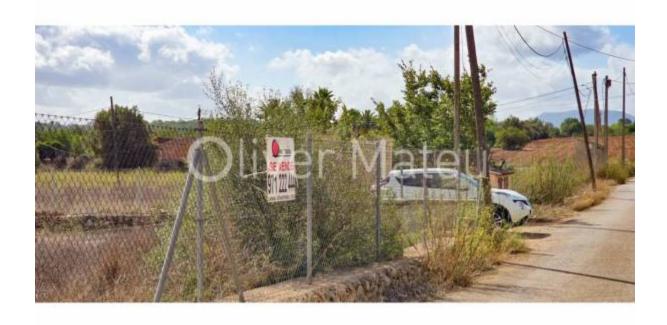

## BUILDING PLOT WITH PROJECT AND LICENSE, READY FOR CONSTRUCTION

Sencelles - Sencelles

Ref: 037739

350.000 €

*INFO:* Here is your chance to start building your new home right away, with all documents in order. Plot of 14.610 m2, ready to build a house and annexes. It has a project and license up to date to build a house on ground floor of 146.57 m2 plus 91,25 m2 of annexes (garage, porch, woodshed), up to a maximum occupation of 292,20 m2. It has electricity meters of Endesa and mains water. Land completely fenced and access with metallic gate. Please contact us for more information.