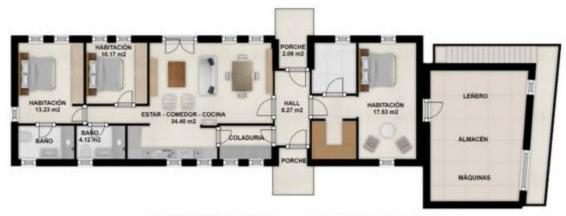

## BUILDING PLOT WITH PROJECT AND LICENSE, READY FOR CONSTRUCTION

Sencelles - Sencelles

Ref: 037739

350.000 €

*INFO:* Here is your chance to start building your new home right away, with all documents in order. Plot of 14.610 m2, ready to build a house and annexes. It has a project and license up to date to build a house on ground floor of 146.57 m2 plus 91,25 m2 of annexes (garage, porch, woodshed), up to a maximum occupation of 292,20 m2. It has electricity meters of Endesa and mains water. Land completely fenced and access with metallic gate. Please contact us for more information.

INMOBILIARIA - IMMOBILIEN - REAL ESTATE

Este plano es solamente ilustrativo. Si bien se ha realizado todo intento para garantizar la exactitud del mismo, las medidas de las puertas, ventanas, habitaciones y cualquier otro indice son aproximadas y no se asume responsabilidad por cualquier error, omissión o declaración imprevista. este plano es con un fin meramente ilustrativo y deberá ser usado como tal. This floor is for illustrative purpose only. Whilst every attempt has been made to ensure the accuracy of the floor plan contained here, measurement of door, windows, rooms and any other item are approximate and no responsability is taken for any error, omission, or mi-statement. This plan is for illustrative purpose only.