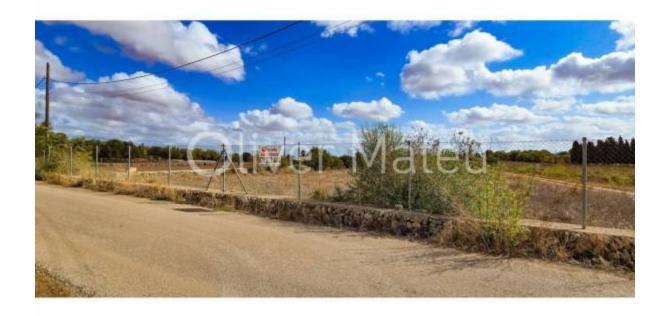

## BUILDING PLOT WITH PROJECT AND LICENSE, READY FOR CONSTRUCTION

Sencelles - Sencelles

Ref: 037739

350.000 €

*INFO:* Here is your chance to start building your new home right away, with all documents in order. Plot of 14.610 m2, ready to build a house and annexes. It has a project and license up to date to build a house on ground floor of 146.57 m2 plus 91,25 m2 of annexes (garage, porch, woodshed), up to a maximum occupation of 292,20 m2. It has electricity meters of Endesa and mains water. Land completely fenced and access with metallic gate. Please contact us for more information.