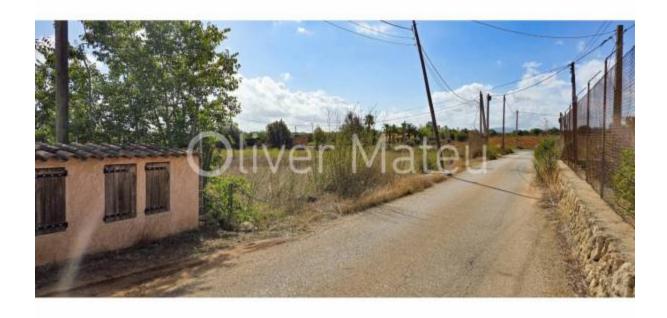

## BUILDING PLOT WITH PROJECT AND LICENSE, READY FOR CONSTRUCTION

Sencelles - Sencelles

Ref: 037739

350.000 €

*INFO:* Here is your chance to start building your new home right away, with all documents in order. Plot of 14.610 m2, ready to build a house and annexes. It has a project and license up to date to build a house on ground floor of 146.57 m2 plus 91,25 m2 of annexes (garage, porch, woodshed), up to a maximum occupation of 292,20 m2. It has electricity meters of Endesa and mains water. Land completely fenced and access with metallic gate. Please contact us for more information.