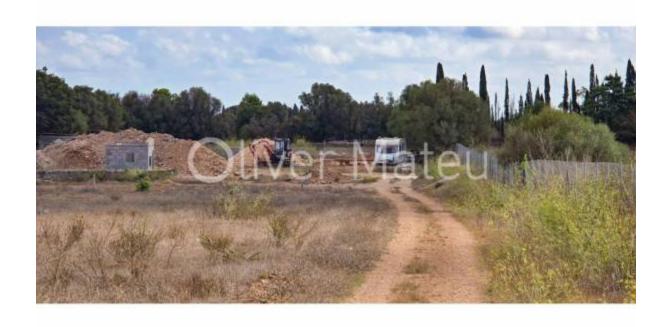

## BUILDING PLOT WITH PROJECT AND LICENSE, READY FOR CONSTRUCTION

Sencelles - Sencelles

Ref: 037739

350.000 €

*INFO:* Here is your chance to start building your new home right away, with all documents in order. Plot of 14.610 m2, ready to build a house and annexes. It has a project and license up to date to build a house on ground floor of 146.57 m2 plus 91,25 m2 of annexes (garage, porch, woodshed), up to a maximum occupation of 292,20 m2. It has electricity meters of Endesa and mains water. Land completely fenced and access with metallic gate. Please contact us for more information.