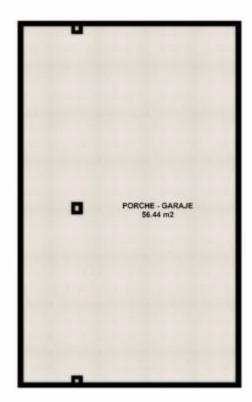

## BUILDING PLOT WITH PROJECT AND LICENSE, READY FOR CONSTRUCTION

Sencelles - Sencelles

Ref: 037739

350.000 €

*INFO:* Here is your chance to start building your new home right away, with all documents in order. Plot of 14.610 m2, ready to build a house and annexes. It has a project and license up to date to build a house on ground floor of 146.57 m2 plus 91,25 m2 of annexes (garage, porch, woodshed), up to a maximum occupation of 292,20 m2. It has electricity meters of Endesa and mains water. Land completely fenced and access with metallic gate. Please contact us for more information.

INMOBILIARIA · IMMOBILIEN · REAL ESTATE

Este plano es solamente illustrativo. Si bien se ha realizado todo infento para garantizar la exactitud del mismo, tas medidas de las puertas, ventanas, habitaciones y cualquier otro indice son aproximadas y no se asume responsabilidad por cualquier error, omisión o declaración imprevista, este plano es con un fin meramente illustrativo y deberá ser usado como tal. This floor is for illustrative purpose only. Whilst every attempt has been made to ensure the accuracy of the floor plan contained here, measurement of door, windows, rooms and any other Item are approximate and no responsability is taken for any error, omission, or mi-statement. This plan is for illustrative purpose only.