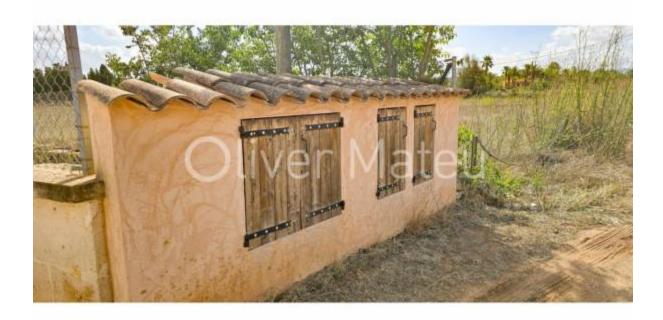

## BUILDING PLOT WITH PROJECT AND LICENSE, READY FOR CONSTRUCTION

Sencelles - Sencelles

Ref: 037739

350.000 €

*INFO:* Here is your chance to start building your new home right away, with all documents in order. Plot of 14.610 m2, ready to build a house and annexes. It has a project and license up to date to build a house on ground floor of 146.57 m2 plus 91,25 m2 of annexes (garage, porch, woodshed), up to a maximum occupation of 292,20 m2. It has electricity meters of Endesa and mains water. Land completely fenced and access with metallic gate. Please contact us for more information.