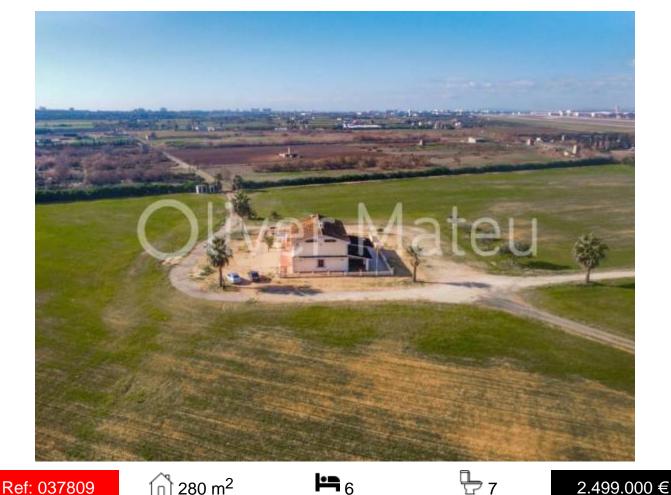

## VILLA ON 87.000m<sup>2</sup> LAND IN SANT JORDI

Palma de Mallorca - Sant Jordi

*INFO:* Villa of 370 m<sup>2</sup> on a plot of 87.000 m<sup>2</sup> on flat land and with paved access. The main house has 6 bedrooms and 7 bathrooms, brand new air conditioning warm/cold, large fitted kitchen, lounge/dining room with fireplace and garage for several cars. On the plot there is a 150 m<sup>2</sup> shed which could be converted into a guest house. On the property there are three drilled wells for irrigation water, mains electricity, 33.000 litres cistern, and a water deposit. All documents and licences in place, valid certificate of habitability.