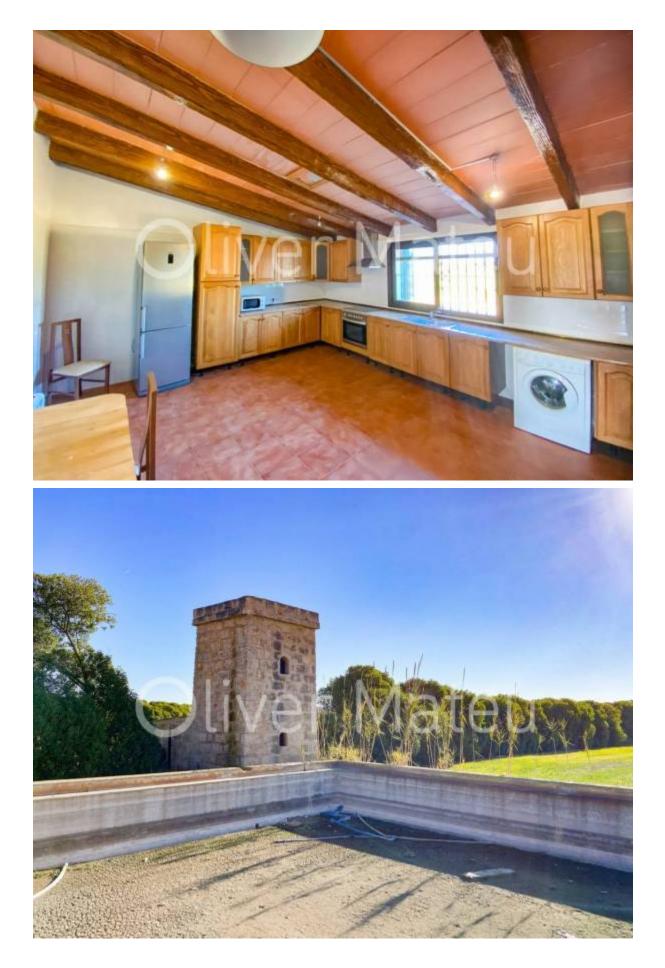

## VILLA ON 87.000m<sup>2</sup> LAND IN SANT JORDI

Palma de Mallorca - Sant Jordi

*INFO:* Villa of 370 m<sup>2</sup> on a plot of 87.000 m<sup>2</sup> on flat land and with paved access. The main house has 6 bedrooms and 7 bathrooms, brand new air conditioning warm/cold, large fitted kitchen, lounge/dining room with fireplace and garage for several cars. On the plot there is a 150 m<sup>2</sup> shed which could be converted into a guest house. On the property there are three drilled wells for irrigation water, mains electricity, 33.000 litres cistern, and a water deposit. All documents and licences in place, valid certificate of habitability.