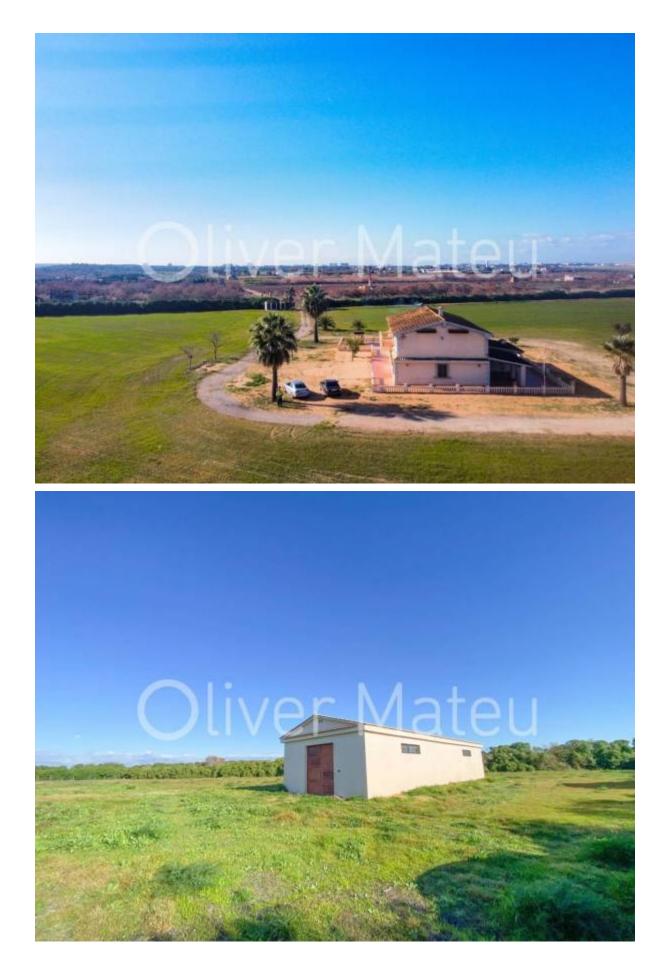

## VILLA ON 87.000m<sup>2</sup> LAND IN SANT JORDI

Palma de Mallorca - Sant Jordi

*INFO:* Villa of 370 m<sup>2</sup> on a plot of 87.000 m<sup>2</sup> on flat land and with paved access. The main house has 6 bedrooms and 7 bathrooms, brand new air conditioning warm/cold, large fitted kitchen, lounge/dining room with fireplace and garage for several cars. On the plot there is a 150 m<sup>2</sup> shed which could be converted into a guest house. On the property there are three drilled wells for irrigation water, mains electricity, 33.000 litres cistern, and a water deposit. All documents and licences in place, valid certificate of habitability.