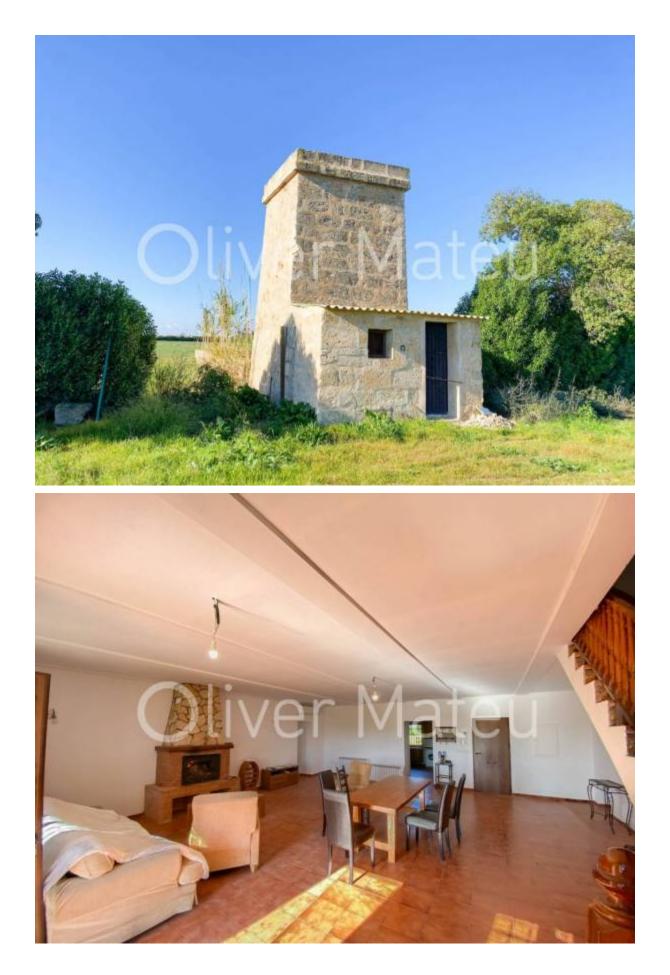

## VILLA ON 87.000m<sup>2</sup> LAND IN SANT JORDI

Palma de Mallorca - Sant Jordi

*INFO:* Villa of 370 m<sup>2</sup> on a plot of 87.000 m<sup>2</sup> on flat land and with paved access. The main house has 6 bedrooms and 7 bathrooms, brand new air conditioning warm/cold, large fitted kitchen, lounge/dining room with fireplace and garage for several cars. On the plot there is a 150 m<sup>2</sup> shed which could be converted into a guest house. On the property there are three drilled wells for irrigation water, mains electricity, 33.000 litres cistern, and a water deposit. All documents and licences in place, valid certificate of habitability.