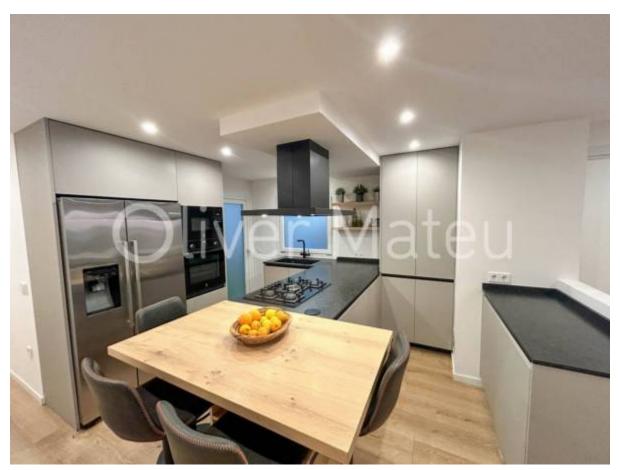

## FLAT WITH LARGE TERRACE, LIFT AND PARKING SPACE IN BLANQUERNA AREA

Palma de Mallorca - Arxiduc

Ref: 037978

**1**2

<u>\_</u> 2

640.000 €

*INFO:* Area: excellent location next to Blanquerna street, with its cafes, shops, public transport, 5 minutes from Plaza España. Property: beautiful first floor flat recently refurbished with the top qualities, it consists of 119 m2 plus terrace of 67 m2, patio of 15 m2 and balcony. It has 2 spacious double bedrooms, 2 full bathrooms, large living/dining room with semi-open kitchen, furnished and equipped. Qualities: air conditioning, central heating, parquet floors, household appliances, wardrobes/dressing room, aluminium windows with Climalit®, white lacquered doors, Building: with lift, access ramp, garage. 1 parking space included in the price. Unique opportunity to enjoy the comfort of a spacious flat with large terrace in the very centre of Palma.