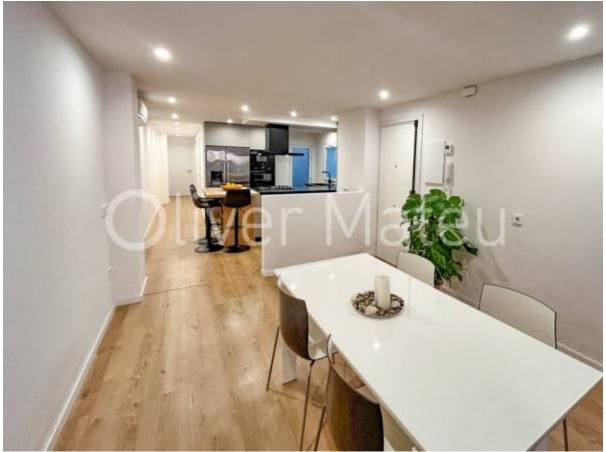

## FLAT WITH LARGE TERRACE, LIFT AND PARKING SPACE IN BLANQUERNA AREA

Palma de Mallorca - Arxiduc

Ref: 037978

**1**2

<u>\_</u> 2

640.000 €

*INFO:* Area: excellent location next to Blanquerna street, with its cafes, shops, public transport, 5 minutes from Plaza España. Property: beautiful first floor flat recently refurbished with the top qualities, it consists of 119 m2 plus terrace of 67 m2, patio of 15 m2 and balcony. It has 2 spacious double bedrooms, 2 full bathrooms, large living/dining room with semi-open kitchen, furnished and equipped. Qualities: air conditioning, central heating, parquet floors, household appliances, wardrobes/dressing room, aluminium windows with Climalit®, white lacquered doors, Building: with lift, access ramp, garage. 1 parking space included in the price. Unique opportunity to enjoy the comfort of a spacious flat with large terrace in the very centre of Palma.