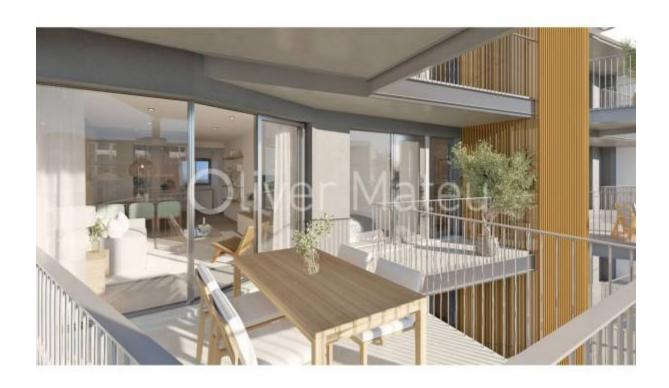

## YOUR NEW LIFE 400 METERS FROM THE BEACH

Calvia - Magaluf

Ref: 038039

486.000 €

INFO: Nesea is located in Palmanova, a residential area of Calviá located next to the beach and just a few minutes from Palma and its airport. Exclusive residential complex of 36 homes with 1, 2, and 3 bedrooms, including ground floor apartments with garden and apartments with large terraces - all with garage and storage room. The urbanization has an adult and children's pool, a communal space for parties and events with your loved ones, and a fully equipped gym to keep fit without leaving home. The homes open to the outside through large windows, providing great brightness and a unique atmosphere. Also, so you can enjoy the excellent climate of the island, your home's living room blends with the exterior through a large terrace that will undoubtedly be one of the favorite spots in your new home. The homes have been fitted with the best qualities, the highest levels of comfort, and the most cutting-edge energy efficiency adapted to current needs. All homes feature: 1, 2, or 3 bedrooms - spacious living-dining room - furnished and equipped kitchen - 2 full bathrooms (one of them en suite) - according to the type of home - master bedroom with dressing room - large terrace of up to 18 m2 - ground floor apartments with private garden. To share unforgettable moments with your loved ones, the development will have a large outdoor area including a communal saltwater pool for children and adults to enjoy with your family, a social area with a fully equipped gym, and a space to park bicycles. > Saltwater pool. > Garden areas. > Social area. > Equipped gym. > Bike parking space. > Accessibility through ramps. The kitchen in Nesea will be delivered furnished with a modern design of high and low-capacity furniture and will also include the following equipment: > Induction hob. > Extractor hood. > Electric oven and microwave. > Countertop and compact quartz front. > 2 integrated recycling bins. > Sink with low-consumption single-handle faucet. Heating/cooling: To ensure you enjoy maximum comfort, your new home will be equipped with a high energy efficiency system using aerothermal equipment for hot water production and ducted air conditioning, with temperature control through two-zone thermostats (daynight sectorization). Exterior carpentry and glass: Nesea is located in Palmanova, just 400 meters from the beach and next to the La Vila shopping center. Its location is ideal for those looking to reside just 3 minutes from the beaches of Palmanova, in a fully consolidated environment. You will only need a few minutes to enjoy a relaxing swim in the coast or a pleasant walk along the Mediterranean shore.