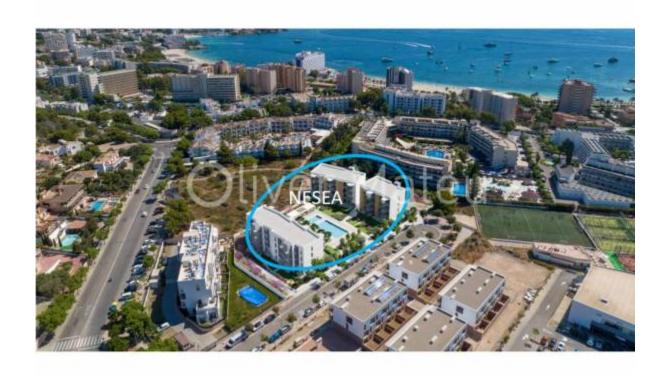

## YOUR NEW LIFE 400 METERS FROM THE BEACH

Calvia - Magaluf

Ref: 038039

486.000 €

INFO: Nesea is located in Palmanova, a residential area of Calviá located next to the beach and just a few minutes from Palma and its airport. Exclusive residential complex of 36 homes with 1, 2, and 3 bedrooms, including ground floor apartments with garden and apartments with large terraces - all with garage and storage room. The urbanization has an adult and children's pool, a communal space for parties and events with your loved ones, and a fully equipped gym to keep fit without leaving home. The homes open to the outside through large windows, providing great brightness and a unique atmosphere. Also, so you can enjoy the excellent climate of the island, your home's living room blends with the exterior through a large terrace that will undoubtedly be one of the favorite spots in your new home. The homes have been fitted with the best qualities, the highest levels of comfort, and the most cutting-edge energy efficiency adapted to current needs. All homes feature: 1, 2, or 3 bedrooms - spacious living-dining room - furnished and equipped kitchen - 2 full bathrooms (one of them en suite) - according to the type of home - master bedroom with dressing room - large terrace of up to 18 m2 - ground floor apartments with private garden. To share unforgettable moments with your loved ones, the development will have a large outdoor area including a communal saltwater pool for children and adults to enjoy with your family, a social area with a fully equipped gym, and a space to park bicycles. > Saltwater pool. > Garden areas. > Social area. > Equipped gym. > Bike parking space. > Accessibility through ramps. The kitchen in Nesea will be delivered furnished with a modern design of high and low-capacity furniture and will also include the following equipment: > Induction hob. > Extractor hood. > Electric oven and microwave. > Countertop and compact quartz front. > 2 integrated recycling bins. > Sink with low-consumption single-handle faucet. Heating/cooling: To ensure you enjoy maximum comfort, your new home will be equipped with a high energy efficiency system using aerothermal equipment for hot water production and ducted air conditioning, with temperature control through two-zone thermostats (daynight sectorization). Exterior carpentry and glass: Nesea is located in Palmanova, just 400 meters from the beach and next to the La Vila shopping center. Its location is ideal for those looking to reside just 3 minutes from the beaches of Palmanova, in a fully consolidated environment. You will only need a few minutes to enjoy a relaxing swim in the coast or a pleasant walk along the Mediterranean shore.