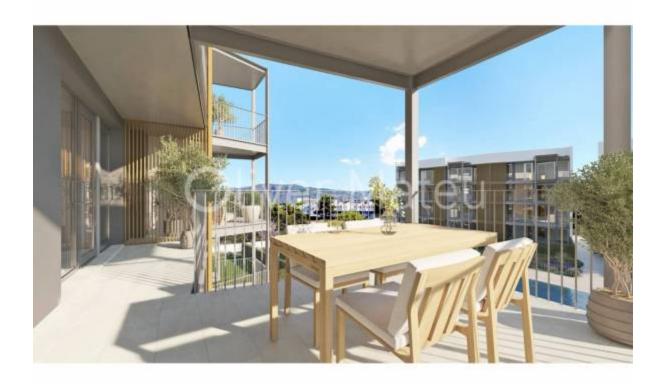

## YOUR NEW LIFE 400 METERS FROM THE BEACH

Calvia - Magaluf

Ref: 038039

486.000 €

INFO: Nesea is located in Palmanova, a residential area of Calviá located next to the beach and just a few minutes from Palma and its airport. Exclusive residential complex of 36 homes with 1, 2, and 3 bedrooms, including ground floor apartments with garden and apartments with large terraces - all with garage and storage room. The urbanization has an adult and children's pool, a communal space for parties and events with your loved ones, and a fully equipped gym to keep fit without leaving home. The homes open to the outside through large windows, providing great brightness and a unique atmosphere. Also, so you can enjoy the excellent climate of the island, your home's living room blends with the exterior through a large terrace that will undoubtedly be one of the favorite spots in your new home. The homes have been fitted with the best qualities, the highest levels of comfort, and the most cutting-edge energy efficiency adapted to current needs. All homes feature: 1, 2, or 3 bedrooms - spacious living-dining room - furnished and equipped kitchen - 2 full bathrooms (one of them en suite) - according to the type of home - master bedroom with dressing room - large terrace of up to 18 m2 - ground floor apartments with private garden. To share unforgettable moments with your loved ones, the development will have a large outdoor area including a communal saltwater pool for children and adults to enjoy with your family, a social area with a fully equipped gym, and a space to park bicycles. > Saltwater pool. > Garden areas. > Social area. > Equipped gym. > Bike parking space. > Accessibility through ramps. The kitchen in Nesea will be delivered furnished with a modern design of high and low-capacity furniture and will also include the following equipment: > Induction hob. > Extractor hood. > Electric oven and microwave. > Countertop and compact quartz front. > 2 integrated recycling bins. > Sink with low-consumption single-handle faucet. Heating/cooling: To ensure you enjoy maximum comfort, your new home will be equipped with a high energy efficiency system using aerothermal equipment for hot water production and ducted air conditioning, with temperature control through two-zone thermostats (daynight sectorization). Exterior carpentry and glass: Nesea is located in Palmanova, just 400 meters from the beach and next to the La Vila shopping center. Its location is ideal for those looking to reside just 3 minutes from the beaches of Palmanova, in a fully consolidated environment. You will only need a few minutes to enjoy a relaxing swim in the coast or a pleasant walk along the Mediterranean shore.