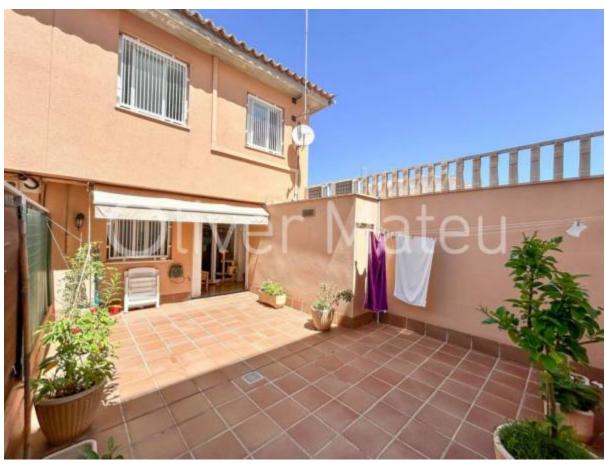

## TERRACED HOUSE WITH TERRACE AND GARAGE

Palma de Mallorca - Es Portixol-Es Molinar

Ref: 038070

**1**4

<u>₽</u>3

1.100.000 €

*INFO:* Fantastic terraced house next to Paseo de El Molinar , 165 m² distributed in 4 double bedrooms, 2 bathrooms, toilet, 30m² terrace at the back and a large basement with double parking space and storage room. Among its features are air conditioning, built-in wardrobes, natural gas heating and marble floors. Built in 2000, it is in very good condition. It also has a sunny terrace, laundry room, double glazing. Located in the El Molinar area, a residential environment with all services, this corner terraced house is a unique opportunity to live in one of the most sought-after areas of Palma.