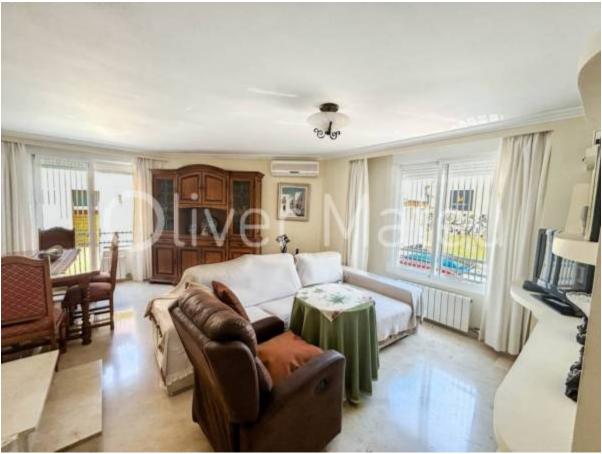

## TERRACED HOUSE WITH TERRACE AND GARAGE

Palma de Mallorca - Es Portixol-Es Molinar

Ref: 038070

**1**4

<u>₽</u>3

1.100.000 €

*INFO:* Fantastic terraced house next to Paseo de El Molinar , 165 m² distributed in 4 double bedrooms, 2 bathrooms, toilet, 30m² terrace at the back and a large basement with double parking space and storage room. Among its features are air conditioning, built-in wardrobes, natural gas heating and marble floors. Built in 2000, it is in very good condition. It also has a sunny terrace, laundry room, double glazing. Located in the El Molinar area, a residential environment with all services, this corner terraced house is a unique opportunity to live in one of the most sought-after areas of Palma.