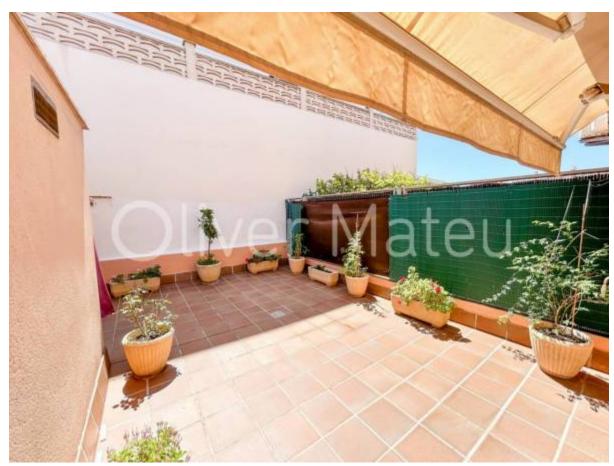

## TERRACED HOUSE WITH TERRACE AND GARAGE

Palma de Mallorca - Es Portixol-Es Molinar

Ref: 038070

**1**4

<u>₽</u>3

1.100.000 €

*INFO:* Fantastic terraced house next to Paseo de El Molinar , 165 m² distributed in 4 double bedrooms, 2 bathrooms, toilet, 30m² terrace at the back and a large basement with double parking space and storage room. Among its features are air conditioning, built-in wardrobes, natural gas heating and marble floors. Built in 2000, it is in very good condition. It also has a sunny terrace, laundry room, double glazing. Located in the El Molinar area, a residential environment with all services, this corner terraced house is a unique opportunity to live in one of the most sought-after areas of Palma.