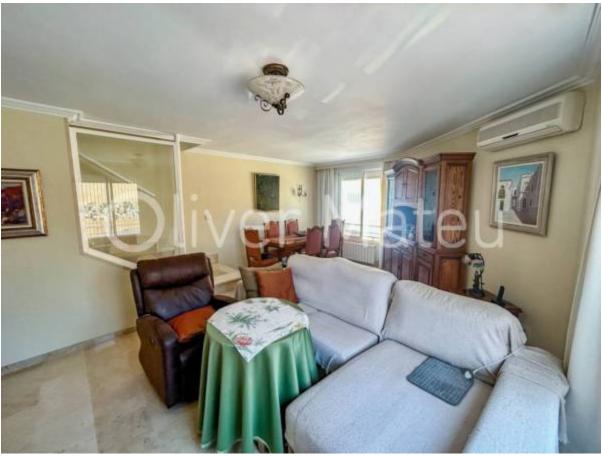

## TERRACED HOUSE WITH TERRACE AND GARAGE

Palma de Mallorca - Es Portixol-Es Molinar

Ref: 038070

**1**4

<u>₽</u>3

1.100.000 €

*INFO:* Fantastic terraced house next to Paseo de El Molinar , 165 m² distributed in 4 double bedrooms, 2 bathrooms, toilet, 30m² terrace at the back and a large basement with double parking space and storage room. Among its features are air conditioning, built-in wardrobes, natural gas heating and marble floors. Built in 2000, it is in very good condition. It also has a sunny terrace, laundry room, double glazing. Located in the El Molinar area, a residential environment with all services, this corner terraced house is a unique opportunity to live in one of the most sought-after areas of Palma.