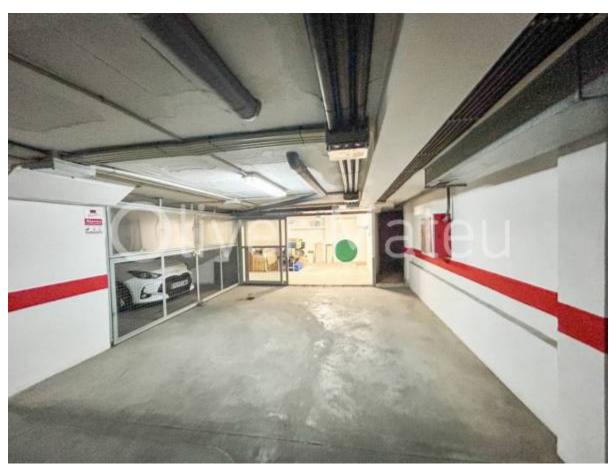

## TERRACED HOUSE WITH TERRACE AND GARAGE

Palma de Mallorca - Es Portixol-Es Molinar

Ref: 038070

**1**4

<u>₽</u>3

1.100.000 €

*INFO:* Fantastic terraced house next to Paseo de El Molinar , 165 m² distributed in 4 double bedrooms, 2 bathrooms, toilet, 30m² terrace at the back and a large basement with double parking space and storage room. Among its features are air conditioning, built-in wardrobes, natural gas heating and marble floors. Built in 2000, it is in very good condition. It also has a sunny terrace, laundry room, double glazing. Located in the El Molinar area, a residential environment with all services, this corner terraced house is a unique opportunity to live in one of the most sought-after areas of Palma.