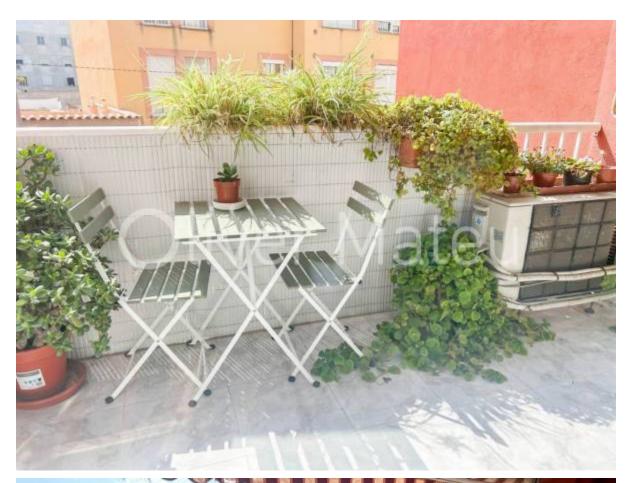

## **DUPLEX FLAT WITH TWO PARKING SPACES**

Palma de Mallorca - El Rafal Nou

Ref: 038045

 $\frac{1}{122}$  m<sup>2</sup>

**1**3

<u>}</u> 2

360.000 €

*INFO:* This bright duplex flat is located on the first floor and has a total surface area of 160 m², of which 122 m² are useful. It consists of 2 double bedrooms, 1 single bedroom, 1 bathroom, 1 toilet, and various amenities such as air conditioning, natural gas heating, built-in wardrobes, and a glazed laundry room. The 7 m² front balcony and west orientation provide plenty of light. The property, in good condition, includes parking for 2 vehicles and a storage room. Located in the El Rafal Nou area, this property is in a quiet and well-connected area.