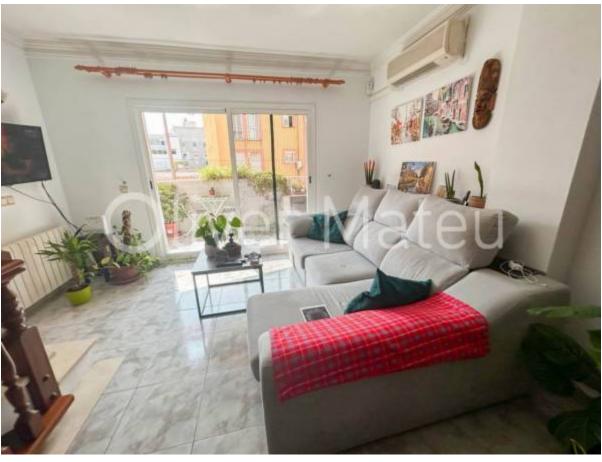

## **DUPLEX FLAT WITH TWO PARKING SPACES**

Palma de Mallorca - El Rafal Nou

Ref: 038045

 $\frac{1}{122}$  m<sup>2</sup>

**1**3

<u>}</u> 2

360.000 €

*INFO:* This bright duplex flat is located on the first floor and has a total surface area of 160 m², of which 122 m² are useful. It consists of 2 double bedrooms, 1 single bedroom, 1 bathroom, 1 toilet, and various amenities such as air conditioning, natural gas heating, built-in wardrobes, and a glazed laundry room. The 7 m² front balcony and west orientation provide plenty of light. The property, in good condition, includes parking for 2 vehicles and a storage room. Located in the El Rafal Nou area, this property is in a quiet and well-connected area.