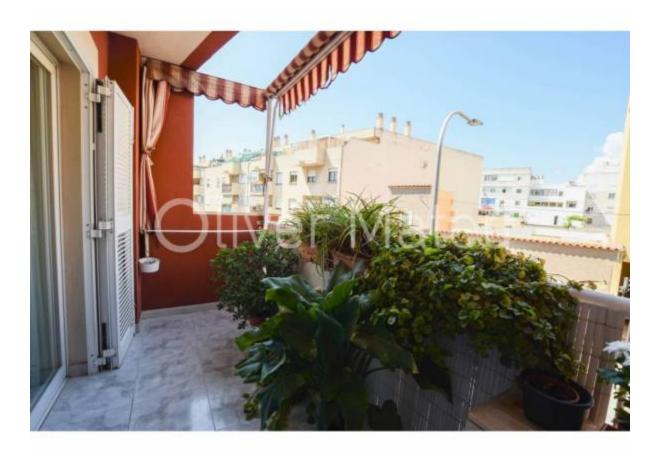

## **DUPLEX FLAT WITH TWO PARKING SPACES**

Palma de Mallorca - El Rafal Nou

Ref: 038045

 $\frac{1}{122}$  m<sup>2</sup>

**1**3

<u>}</u> 2

360.000 €

*INFO:* This bright duplex flat is located on the first floor and has a total surface area of 160 m², of which 122 m² are useful. It consists of 2 double bedrooms, 1 single bedroom, 1 bathroom, 1 toilet, and various amenities such as air conditioning, natural gas heating, built-in wardrobes, and a glazed laundry room. The 7 m² front balcony and west orientation provide plenty of light. The property, in good condition, includes parking for 2 vehicles and a storage room. Located in the El Rafal Nou area, this property is in a quiet and well-connected area.