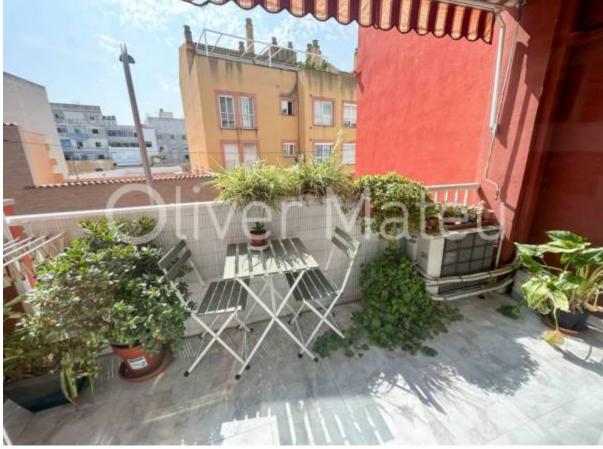

## **DUPLEX FLAT WITH TWO PARKING SPACES**

Palma de Mallorca - El Rafal Nou

Ref: 038045

 $\frac{1}{122}$  m<sup>2</sup>

**1**3

<u>}</u> 2

360.000 €

*INFO:* This bright duplex flat is located on the first floor and has a total surface area of 160 m², of which 122 m² are useful. It consists of 2 double bedrooms, 1 single bedroom, 1 bathroom, 1 toilet, and various amenities such as air conditioning, natural gas heating, built-in wardrobes, and a glazed laundry room. The 7 m² front balcony and west orientation provide plenty of light. The property, in good condition, includes parking for 2 vehicles and a storage room. Located in the El Rafal Nou area, this property is in a quiet and well-connected area.