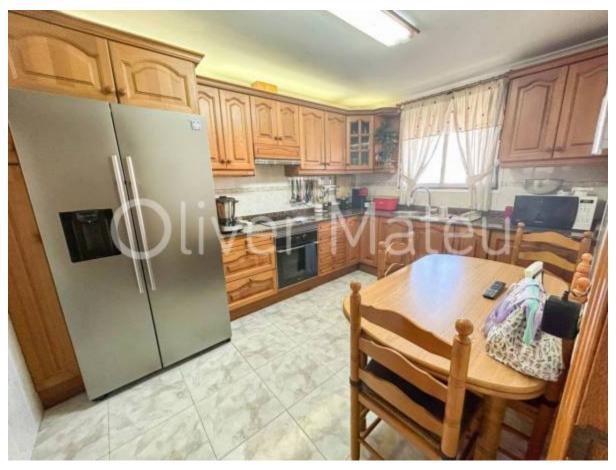

## **DUPLEX FLAT WITH TWO PARKING SPACES**

Palma de Mallorca - El Rafal Nou

Ref: 038045

 $\frac{1}{122}$  m<sup>2</sup>

**1**3

<u>}</u> 2

360.000 €

*INFO:* This bright duplex flat is located on the first floor and has a total surface area of 160 m², of which 122 m² are useful. It consists of 2 double bedrooms, 1 single bedroom, 1 bathroom, 1 toilet, and various amenities such as air conditioning, natural gas heating, built-in wardrobes, and a glazed laundry room. The 7 m² front balcony and west orientation provide plenty of light. The property, in good condition, includes parking for 2 vehicles and a storage room. Located in the El Rafal Nou area, this property is in a quiet and well-connected area.