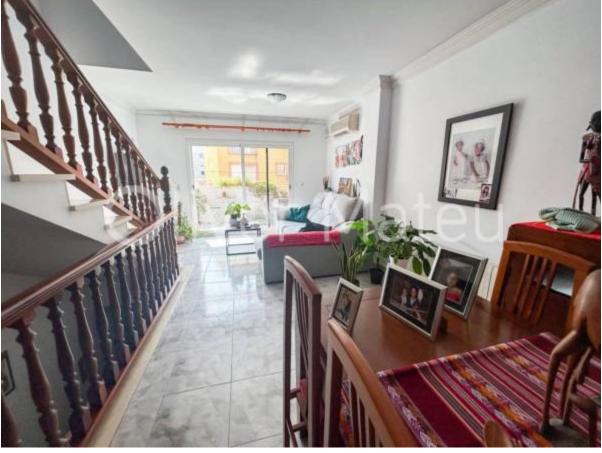

## **DUPLEX FLAT WITH TWO PARKING SPACES**

Palma de Mallorca - El Rafal Nou

Ref: 038045

 $\frac{1}{122}$  m<sup>2</sup>

**1**3

<u>}</u> 2

360.000 €

*INFO:* This bright duplex flat is located on the first floor and has a total surface area of 160 m², of which 122 m² are useful. It consists of 2 double bedrooms, 1 single bedroom, 1 bathroom, 1 toilet, and various amenities such as air conditioning, natural gas heating, built-in wardrobes, and a glazed laundry room. The 7 m² front balcony and west orientation provide plenty of light. The property, in good condition, includes parking for 2 vehicles and a storage room. Located in the El Rafal Nou area, this property is in a quiet and well-connected area.