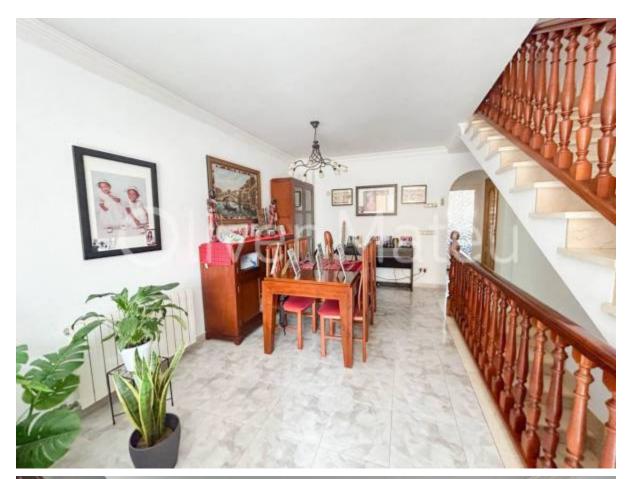

## **DUPLEX FLAT WITH TWO PARKING SPACES**

Palma de Mallorca - El Rafal Nou

Ref: 038045

 $\frac{1}{122}$  m<sup>2</sup>

**1**3

<u>}</u> 2

360.000 €

*INFO:* This bright duplex flat is located on the first floor and has a total surface area of 160 m², of which 122 m² are useful. It consists of 2 double bedrooms, 1 single bedroom, 1 bathroom, 1 toilet, and various amenities such as air conditioning, natural gas heating, built-in wardrobes, and a glazed laundry room. The 7 m² front balcony and west orientation provide plenty of light. The property, in good condition, includes parking for 2 vehicles and a storage room. Located in the El Rafal Nou area, this property is in a quiet and well-connected area.