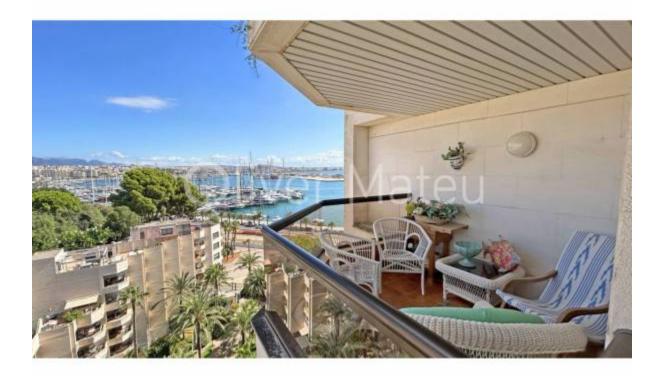

## FLAT ON THE SEAFRONT OF PALMA'S PASEO MARÍTIMO

Palma de Mallorca - El Terreno

 Ref: 038100
 100 m<sup>2</sup>
 Image: 2
 760.000 €

*INFO:* \*\*Flat on the seafront of Palma's Paseo Marítimo\*\* On the tenth floor of a building located on the first line of Palma's Paseo Marítimo, this spectacular flat with ample views of the Bay of Palma is for sale. From here, you can enjoy the sight of the sailing boats and admire the majestic Cathedral of Palma. The flat has 110 m<sup>2</sup> constructed area, of which approximately 8 m<sup>2</sup> correspond to an east-facing terrace/balcony. Upon entering, an elegant hall leads to the sleeping area, which includes two spacious bedrooms with fitted wardrobes and two bathrooms. The master bathroom has been recently renovated, while the en-suite bathroom is in its original state. The spacious independent kitchen has a breakfast area and a large utility room with access through a service door. The dining room and living room, the most impressive areas of the property, offer panoramic sea views from every angle. The qualities of the flat include parquet flooring, double glazed aluminium exterior windows, ducted hot and cold air conditioning and white lacquered doors. The building, dating back to the 90's, has a magnificent communal swimming pool surrounded by gardens and palm trees. The community offers concierge service and night surveillance. There is also the possibility of acquiring an optional parking space in the same building for 35.000 €. Enjoy the comfort and exclusivity offered by this residential community on the seafront of Palma's Paseo Marítimo.