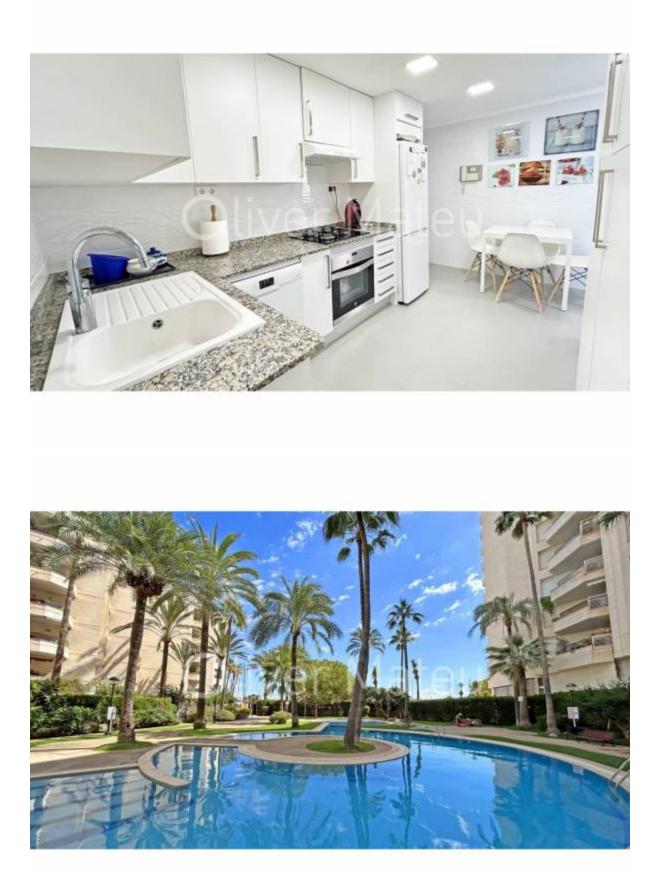

## FLAT ON THE SEAFRONT OF PALMA'S PASEO MARÍTIMO

Palma de Mallorca - El Terreno

 Ref: 038100
 100 m<sup>2</sup>
 Image: 2
 760.000 €

*INFO:* \*\*Flat on the seafront of Palma's Paseo Marítimo\*\* On the tenth floor of a building located on the first line of Palma's Paseo Marítimo, this spectacular flat with ample views of the Bay of Palma is for sale. From here, you can enjoy the sight of the sailing boats and admire the majestic Cathedral of Palma. The flat has 110 m<sup>2</sup> constructed area, of which approximately 8 m<sup>2</sup> correspond to an east-facing terrace/balcony. Upon entering, an elegant hall leads to the sleeping area, which includes two spacious bedrooms with fitted wardrobes and two bathrooms. The master bathroom has been recently renovated, while the en-suite bathroom is in its original state. The spacious independent kitchen has a breakfast area and a large utility room with access through a service door. The dining room and living room, the most impressive areas of the property, offer panoramic sea views from every angle. The qualities of the flat include parquet flooring, double glazed aluminium exterior windows, ducted hot and cold air conditioning and white lacquered doors. The building, dating back to the 90's, has a magnificent communal swimming pool surrounded by gardens and palm trees. The community offers concierge service and night surveillance. There is also the possibility of acquiring an optional parking space in the same building for 35.000 €. Enjoy the comfort and exclusivity offered by this residential community on the seafront of Palma's Paseo Marítimo.