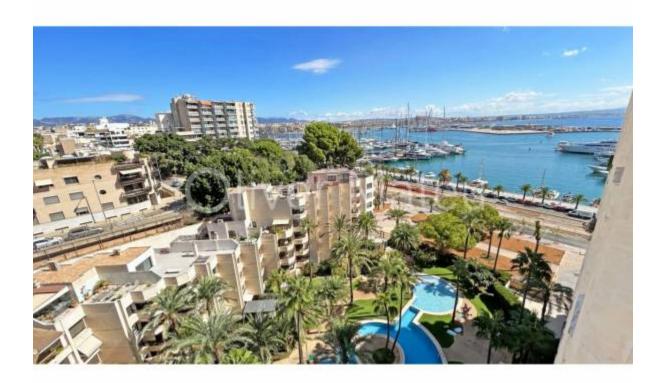

## FLAT ON THE SEAFRONT OF PALMA'S PASEO MARÍTIMO

Palma de Mallorca - El Terreno

 Ref: 038100
 100 m<sup>2</sup>
 Image: 2
 760.000 €

*INFO:* \*\*Flat on the seafront of Palma's Paseo Marítimo\*\* On the tenth floor of a building located on the first line of Palma's Paseo Marítimo, this spectacular flat with ample views of the Bay of Palma is for sale. From here, you can enjoy the sight of the sailing boats and admire the majestic Cathedral of Palma. The flat has 110 m<sup>2</sup> constructed area, of which approximately 8 m<sup>2</sup> correspond to an east-facing terrace/balcony. Upon entering, an elegant hall leads to the sleeping area, which includes two spacious bedrooms with fitted wardrobes and two bathrooms. The master bathroom has been recently renovated, while the en-suite bathroom is in its original state. The spacious independent kitchen has a breakfast area and a large utility room with access through a service door. The dining room and living room, the most impressive areas of the property, offer panoramic sea views from every angle. The qualities of the flat include parquet flooring, double glazed aluminium exterior windows, ducted hot and cold air conditioning and white lacquered doors. The building, dating back to the 90's, has a magnificent communal swimming pool surrounded by gardens and palm trees. The community offers concierge service and night surveillance. There is also the possibility of acquiring an optional parking space in the same building for 35.000 €. Enjoy the comfort and exclusivity offered by this residential community on the seafront of Palma's Paseo Marítimo.