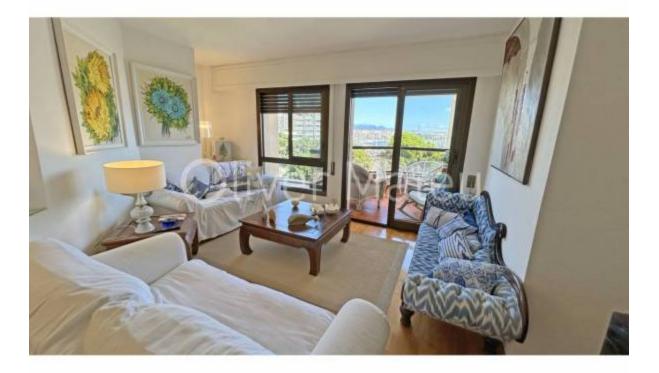

## FLAT ON THE SEAFRONT OF PALMA'S PASEO MARÍTIMO

Palma de Mallorca - El Terreno

 Ref: 038100
 100 m<sup>2</sup>
 Image: 2
 760.000 €

*INFO:* \*\*Flat on the seafront of Palma's Paseo Marítimo\*\* On the tenth floor of a building located on the first line of Palma's Paseo Marítimo, this spectacular flat with ample views of the Bay of Palma is for sale. From here, you can enjoy the sight of the sailing boats and admire the majestic Cathedral of Palma. The flat has 110 m<sup>2</sup> constructed area, of which approximately 8 m<sup>2</sup> correspond to an east-facing terrace/balcony. Upon entering, an elegant hall leads to the sleeping area, which includes two spacious bedrooms with fitted wardrobes and two bathrooms. The master bathroom has been recently renovated, while the en-suite bathroom is in its original state. The spacious independent kitchen has a breakfast area and a large utility room with access through a service door. The dining room and living room, the most impressive areas of the property, offer panoramic sea views from every angle. The qualities of the flat include parquet flooring, double glazed aluminium exterior windows, ducted hot and cold air conditioning and white lacquered doors. The building, dating back to the 90's, has a magnificent communal swimming pool surrounded by gardens and palm trees. The community offers concierge service and night surveillance. There is also the possibility of acquiring an optional parking space in the same building for 35.000 €. Enjoy the comfort and exclusivity offered by this residential community on the seafront of Palma's Paseo Marítimo.