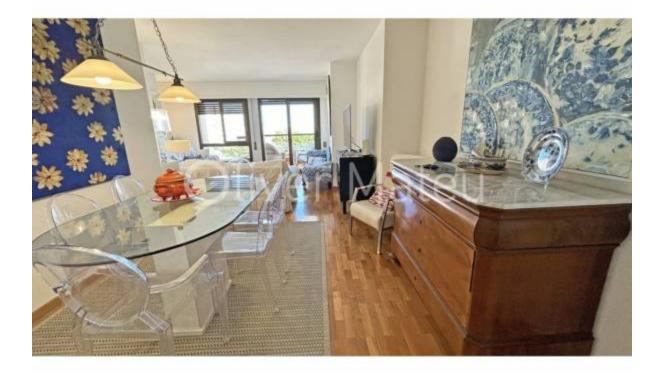

## FLAT ON THE SEAFRONT OF PALMA'S PASEO MARÍTIMO

Palma de Mallorca - El Terreno

 Ref: 038100
 100 m<sup>2</sup>
 Image: 2
 760.000 €

*INFO:* \*\*Flat on the seafront of Palma's Paseo Marítimo\*\* On the tenth floor of a building located on the first line of Palma's Paseo Marítimo, this spectacular flat with ample views of the Bay of Palma is for sale. From here, you can enjoy the sight of the sailing boats and admire the majestic Cathedral of Palma. The flat has 110 m<sup>2</sup> constructed area, of which approximately 8 m<sup>2</sup> correspond to an east-facing terrace/balcony. Upon entering, an elegant hall leads to the sleeping area, which includes two spacious bedrooms with fitted wardrobes and two bathrooms. The master bathroom has been recently renovated, while the en-suite bathroom is in its original state. The spacious independent kitchen has a breakfast area and a large utility room with access through a service door. The dining room and living room, the most impressive areas of the property, offer panoramic sea views from every angle. The qualities of the flat include parquet flooring, double glazed aluminium exterior windows, ducted hot and cold air conditioning and white lacquered doors. The building, dating back to the 90's, has a magnificent communal swimming pool surrounded by gardens and palm trees. The community offers concierge service and night surveillance. There is also the possibility of acquiring an optional parking space in the same building for 35.000 €. Enjoy the comfort and exclusivity offered by this residential community on the seafront of Palma's Paseo Marítimo.