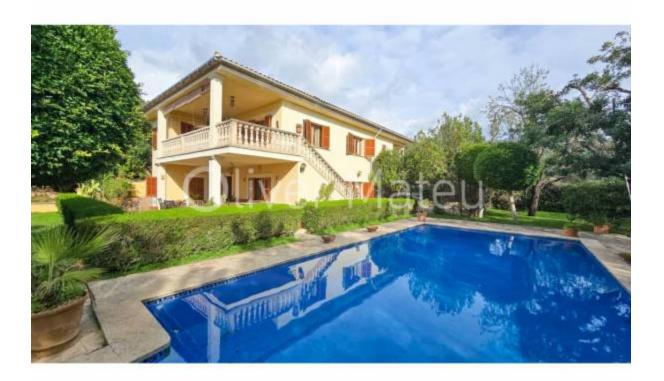

## VILLA WITH GARDEN, POOL AND GARAGE

Bunyola - Sa Font Seca

Ref: 038122

斺 340 m<sup>2</sup>

🗜 3

798.000 €

*INFO:* Located in the municipality of Bunyola we find this small and exclusive residential area at the feet of the Serra de Tramontana, "Sa Font Seca" which used to be a parto of a Majorcan country estate from the 17th century, conveniently located a mere 5 minutes from restaurants, shops, doctors and public transport. Beautiful southfacing villa with a total of 359 m2 on two levels, specially appealing to those interested in splitting it in two dwellings, since it features two independent entry doors as well as 2 living rooms and 2 kitchens. The ground floor has a total of 136 m<sup>2</sup> with a living/dining room and kitchen, plus several rooms with access to the garden and pool area. The first floor features 3 double bedrooms, 2 bathrooms, a spacious living/dining room with wide windows and access to the veranda, and a beautiful kitchen with sitting area. The property is equipped with air conditioning, fireplace, double glazed Climalit® windows, tile flooring and alarm system. Garage. All in excellent condition. Please contact us for further information, we will be pleased to be of assistance.