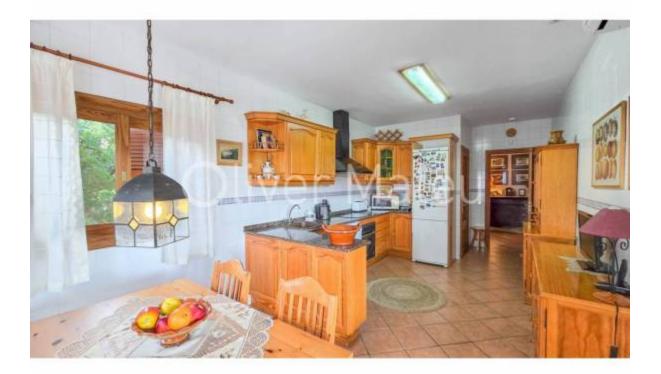

## VILLA WITH GARDEN, POOL AND GARAGE

Bunyola - Sa Font Seca

Ref: 038122

斺 340 m<sup>2</sup>

🗜 3

798.000 €

*INFO:* Located in the municipality of Bunyola we find this small and exclusive residential area at the feet of the Serra de Tramontana, "Sa Font Seca" which used to be a parto of a Majorcan country estate from the 17th century, conveniently located a mere 5 minutes from restaurants, shops, doctors and public transport. Beautiful southfacing villa with a total of 359 m2 on two levels, specially appealing to those interested in splitting it in two dwellings, since it features two independent entry doors as well as 2 living rooms and 2 kitchens. The ground floor has a total of 136 m<sup>2</sup> with a living/dining room and kitchen, plus several rooms with access to the garden and pool area. The first floor features 3 double bedrooms, 2 bathrooms, a spacious living/dining room with wide windows and access to the veranda, and a beautiful kitchen with sitting area. The property is equipped with air conditioning, fireplace, double glazed Climalit® windows, tile flooring and alarm system. Garage. All in excellent condition. Please contact us for further information, we will be pleased to be of assistance.