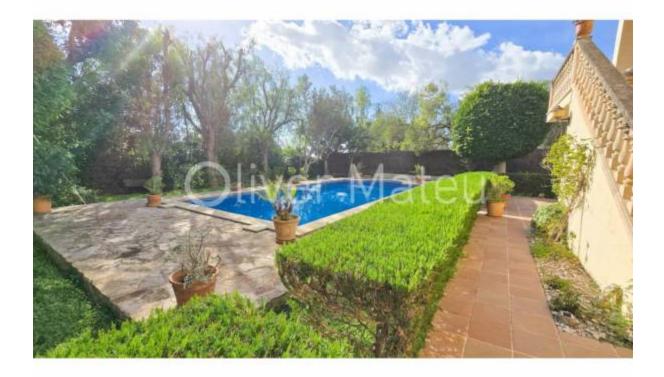

## VILLA WITH GARDEN, POOL AND GARAGE

Bunyola - Sa Font Seca

Ref: 038122

斺 340 m<sup>2</sup>

🗜 3

798.000 €

*INFO:* Located in the municipality of Bunyola we find this small and exclusive residential area at the feet of the Serra de Tramontana, "Sa Font Seca" which used to be a parto of a Majorcan country estate from the 17th century, conveniently located a mere 5 minutes from restaurants, shops, doctors and public transport. Beautiful southfacing villa with a total of 359 m2 on two levels, specially appealing to those interested in splitting it in two dwellings, since it features two independent entry doors as well as 2 living rooms and 2 kitchens. The ground floor has a total of 136 m<sup>2</sup> with a living/dining room and kitchen, plus several rooms with access to the garden and pool area. The first floor features 3 double bedrooms, 2 bathrooms, a spacious living/dining room with wide windows and access to the veranda, and a beautiful kitchen with sitting area. The property is equipped with air conditioning, fireplace, double glazed Climalit® windows, tile flooring and alarm system. Garage. All in excellent condition. Please contact us for further information, we will be pleased to be of assistance.