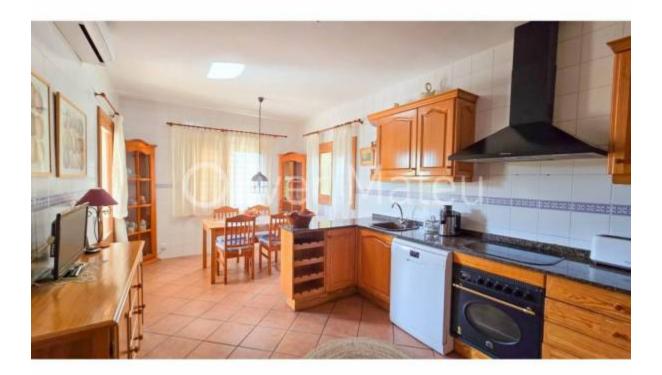

## VILLA WITH GARDEN, POOL AND GARAGE

Bunyola - Sa Font Seca

Ref: 038122

斺 340 m<sup>2</sup>

🗜 3

798.000 €

*INFO:* Located in the municipality of Bunyola we find this small and exclusive residential area at the feet of the Serra de Tramontana, "Sa Font Seca" which used to be a parto of a Majorcan country estate from the 17th century, conveniently located a mere 5 minutes from restaurants, shops, doctors and public transport. Beautiful southfacing villa with a total of 359 m2 on two levels, specially appealing to those interested in splitting it in two dwellings, since it features two independent entry doors as well as 2 living rooms and 2 kitchens. The ground floor has a total of 136 m<sup>2</sup> with a living/dining room and kitchen, plus several rooms with access to the garden and pool area. The first floor features 3 double bedrooms, 2 bathrooms, a spacious living/dining room with wide windows and access to the veranda, and a beautiful kitchen with sitting area. The property is equipped with air conditioning, fireplace, double glazed Climalit® windows, tile flooring and alarm system. Garage. All in excellent condition. Please contact us for further information, we will be pleased to be of assistance.