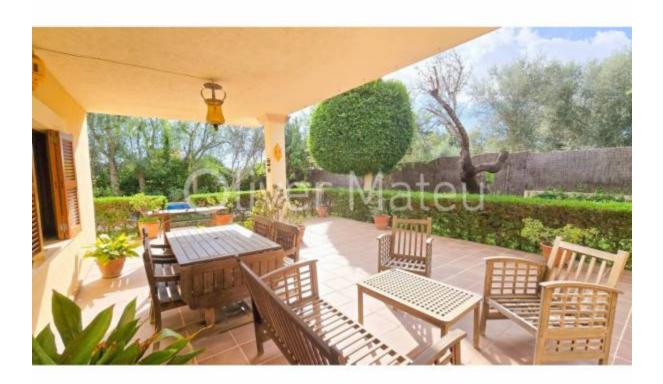

## VILLA WITH GARDEN, POOL AND GARAGE

Bunyola - Sa Font Seca

Ref: 038122

斺 340 m<sup>2</sup>

🗜 3

798.000 €

*INFO:* Located in the municipality of Bunyola we find this small and exclusive residential area at the feet of the Serra de Tramontana, "Sa Font Seca" which used to be a parto of a Majorcan country estate from the 17th century, conveniently located a mere 5 minutes from restaurants, shops, doctors and public transport. Beautiful southfacing villa with a total of 359 m2 on two levels, specially appealing to those interested in splitting it in two dwellings, since it features two independent entry doors as well as 2 living rooms and 2 kitchens. The ground floor has a total of 136 m<sup>2</sup> with a living/dining room and kitchen, plus several rooms with access to the garden and pool area. The first floor features 3 double bedrooms, 2 bathrooms, a spacious living/dining room with wide windows and access to the veranda, and a beautiful kitchen with sitting area. The property is equipped with air conditioning, fireplace, double glazed Climalit® windows, tile flooring and alarm system. Garage. All in excellent condition. Please contact us for further information, we will be pleased to be of assistance.