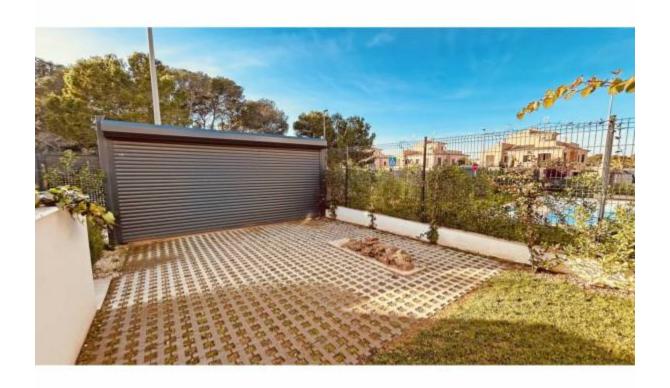

## **DESIGN VILLA WITH PRIVATE POOL**

Llucmajor - Maioris Décima-Puig de Ros

Ref: 038134

870.000 €

INFO: The "Puig de Ros" Urbanization offers an excellent opportunity to fulfill your dream of owning a house with a private pool, combining comfort, luxury, and energy efficiency. This approximately 160m2 house stands out for its modern and functional design, adapted to the needs of a contemporary family. House features: 4 bedrooms distributed on two floors (1 on the main floor, 3 on the first floor). 3 full bathrooms, including an ensuite with dressing room and built-in closets. Semi-open kitchen connected to a spacious 30m2 living room. Outdoor porch with direct access to the private pool and garden. Innovative construction system for maximum comfort and energy efficiency. 2 parking spaces. High-quality equipment: Bathrooms equipped with furniture, mirrors, shower screens, and thermostatic faucets. Main bathroom with built-in faucets and rain effect shower. Motorized aluminum security shutters throughout the house. Kitchen with LED lighting and integrated SIEMENS appliances (refrigerator and dishwasher) Laundry room furnished with SIEMENS washer-dryer. Included wine cellar. The "Puig de Ros" Urbanization offers a perfect combination of tranquility and accessibility: Only 20 minutes from the airport and downtown Palma. Easy access to shopping centers, schools, sports facilities, and supermarkets. Excellent connection to Palma de Mallorca via the Ma-19 road. Intercity bus line 520 connects to downtown Palma. The location in Puig de Ros also allows you to enjoy the advantages of living near the sea, with access to sandy beaches and swimming areas, as well as sports facilities such as the Golf Majoris golf course. In summary, this property represents a unique opportunity for those seeking to combine luxury, comfort, and sustainability in a privileged environment in Mallorca.