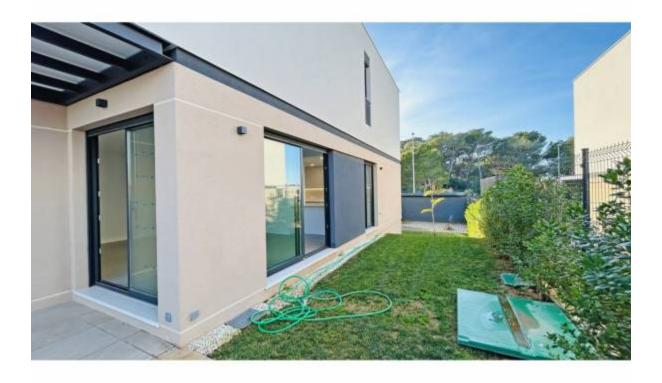

## **DESIGN VILLA WITH PRIVATE POOL**

Llucmajor - Maioris Décima-Puig de Ros

Ref: 038134

870.000 €

INFO: The "Puig de Ros" Urbanization offers an excellent opportunity to fulfill your dream of owning a house with a private pool, combining comfort, luxury, and energy efficiency. This approximately 160m2 house stands out for its modern and functional design, adapted to the needs of a contemporary family. House features: 4 bedrooms distributed on two floors (1 on the main floor, 3 on the first floor). 3 full bathrooms, including an ensuite with dressing room and built-in closets. Semi-open kitchen connected to a spacious 30m2 living room. Outdoor porch with direct access to the private pool and garden. Innovative construction system for maximum comfort and energy efficiency. 2 parking spaces. High-quality equipment: Bathrooms equipped with furniture, mirrors, shower screens, and thermostatic faucets. Main bathroom with built-in faucets and rain effect shower. Motorized aluminum security shutters throughout the house. Kitchen with LED lighting and integrated SIEMENS appliances (refrigerator and dishwasher) Laundry room furnished with SIEMENS washer-dryer. Included wine cellar. The "Puig de Ros" Urbanization offers a perfect combination of tranquility and accessibility: Only 20 minutes from the airport and downtown Palma. Easy access to shopping centers, schools, sports facilities, and supermarkets. Excellent connection to Palma de Mallorca via the Ma-19 road. Intercity bus line 520 connects to downtown Palma. The location in Puig de Ros also allows you to enjoy the advantages of living near the sea, with access to sandy beaches and swimming areas, as well as sports facilities such as the Golf Majoris golf course. In summary, this property represents a unique opportunity for those seeking to combine luxury, comfort, and sustainability in a privileged environment in Mallorca.