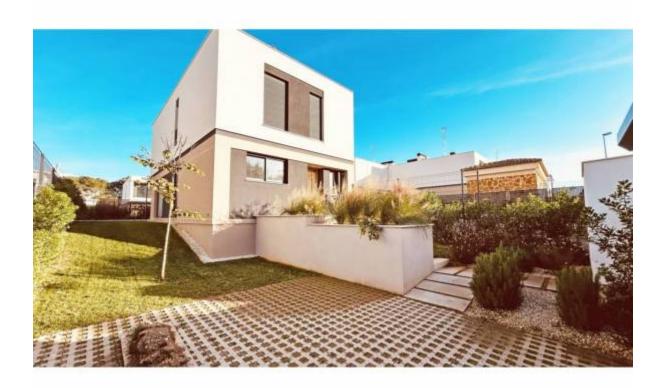

## **DESIGN VILLA WITH PRIVATE POOL**

Llucmajor - Maioris Décima-Puig de Ros

Ref: 038134

870.000 €

INFO: The "Puig de Ros" Urbanization offers an excellent opportunity to fulfill your dream of owning a house with a private pool, combining comfort, luxury, and energy efficiency. This approximately 160m2 house stands out for its modern and functional design, adapted to the needs of a contemporary family. House features: 4 bedrooms distributed on two floors (1 on the main floor, 3 on the first floor). 3 full bathrooms, including an ensuite with dressing room and built-in closets. Semi-open kitchen connected to a spacious 30m2 living room. Outdoor porch with direct access to the private pool and garden. Innovative construction system for maximum comfort and energy efficiency. 2 parking spaces. High-quality equipment: Bathrooms equipped with furniture, mirrors, shower screens, and thermostatic faucets. Main bathroom with built-in faucets and rain effect shower. Motorized aluminum security shutters throughout the house. Kitchen with LED lighting and integrated SIEMENS appliances (refrigerator and dishwasher) Laundry room furnished with SIEMENS washer-dryer. Included wine cellar. The "Puig de Ros" Urbanization offers a perfect combination of tranquility and accessibility: Only 20 minutes from the airport and downtown Palma. Easy access to shopping centers, schools, sports facilities, and supermarkets. Excellent connection to Palma de Mallorca via the Ma-19 road. Intercity bus line 520 connects to downtown Palma. The location in Puig de Ros also allows you to enjoy the advantages of living near the sea, with access to sandy beaches and swimming areas, as well as sports facilities such as the Golf Majoris golf course. In summary, this property represents a unique opportunity for those seeking to combine luxury, comfort, and sustainability in a privileged environment in Mallorca.