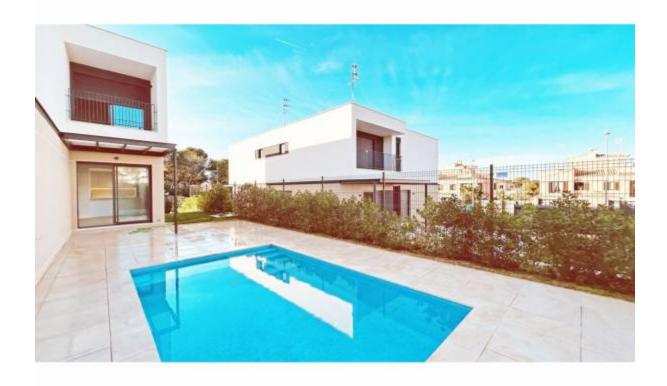

## **DESIGN VILLA WITH PRIVATE POOL**

Llucmajor - Maioris Décima-Puig de Ros

Ref: 038134

870.000 €

INFO: The "Puig de Ros" Urbanization offers an excellent opportunity to fulfill your dream of owning a house with a private pool, combining comfort, luxury, and energy efficiency. This approximately 160m2 house stands out for its modern and functional design, adapted to the needs of a contemporary family. House features: 4 bedrooms distributed on two floors (1 on the main floor, 3 on the first floor). 3 full bathrooms, including an ensuite with dressing room and built-in closets. Semi-open kitchen connected to a spacious 30m2 living room. Outdoor porch with direct access to the private pool and garden. Innovative construction system for maximum comfort and energy efficiency. 2 parking spaces. High-quality equipment: Bathrooms equipped with furniture, mirrors, shower screens, and thermostatic faucets. Main bathroom with built-in faucets and rain effect shower. Motorized aluminum security shutters throughout the house. Kitchen with LED lighting and integrated SIEMENS appliances (refrigerator and dishwasher) Laundry room furnished with SIEMENS washer-dryer. Included wine cellar. The "Puig de Ros" Urbanization offers a perfect combination of tranquility and accessibility: Only 20 minutes from the airport and downtown Palma. Easy access to shopping centers, schools, sports facilities, and supermarkets. Excellent connection to Palma de Mallorca via the Ma-19 road. Intercity bus line 520 connects to downtown Palma. The location in Puig de Ros also allows you to enjoy the advantages of living near the sea, with access to sandy beaches and swimming areas, as well as sports facilities such as the Golf Majoris golf course. In summary, this property represents a unique opportunity for those seeking to combine luxury, comfort, and sustainability in a privileged environment in Mallorca.