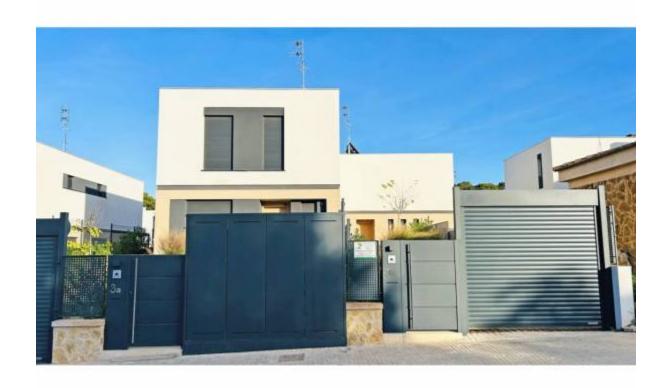

## **DESIGN VILLA WITH PRIVATE POOL**

Llucmajor - Maioris Décima-Puig de Ros

Ref: 038134

870.000 €

INFO: The "Puig de Ros" Urbanization offers an excellent opportunity to fulfill your dream of owning a house with a private pool, combining comfort, luxury, and energy efficiency. This approximately 160m2 house stands out for its modern and functional design, adapted to the needs of a contemporary family. House features: 4 bedrooms distributed on two floors (1 on the main floor, 3 on the first floor). 3 full bathrooms, including an ensuite with dressing room and built-in closets. Semi-open kitchen connected to a spacious 30m2 living room. Outdoor porch with direct access to the private pool and garden. Innovative construction system for maximum comfort and energy efficiency. 2 parking spaces. High-quality equipment: Bathrooms equipped with furniture, mirrors, shower screens, and thermostatic faucets. Main bathroom with built-in faucets and rain effect shower. Motorized aluminum security shutters throughout the house. Kitchen with LED lighting and integrated SIEMENS appliances (refrigerator and dishwasher) Laundry room furnished with SIEMENS washer-dryer. Included wine cellar. The "Puig de Ros" Urbanization offers a perfect combination of tranquility and accessibility: Only 20 minutes from the airport and downtown Palma. Easy access to shopping centers, schools, sports facilities, and supermarkets. Excellent connection to Palma de Mallorca via the Ma-19 road. Intercity bus line 520 connects to downtown Palma. The location in Puig de Ros also allows you to enjoy the advantages of living near the sea, with access to sandy beaches and swimming areas, as well as sports facilities such as the Golf Majoris golf course. In summary, this property represents a unique opportunity for those seeking to combine luxury, comfort, and sustainability in a privileged environment in Mallorca.