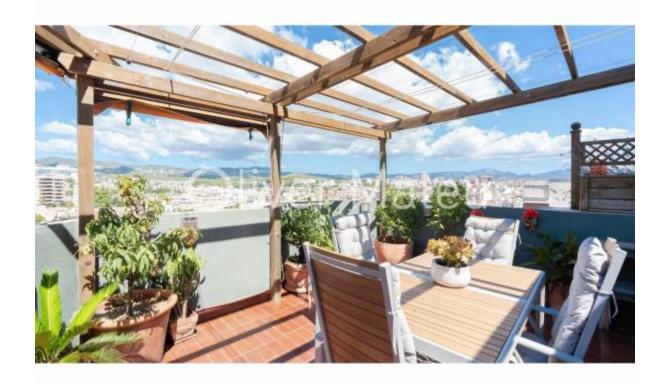

## PENTHOUSE DUPLEX WITH INCREDIBLE VIEWS

Palma de Mallorca - Son Armadans

Ref: 037107

1.200.000 €

INFO: AREA: Located in the prestigious neighborhood of Son Armadans, a few steps from the Paseo Marítimo and surrounded by all necessary services. PENTHOUSE DUPLEX: This luxurious 180 m<sup>2</sup> duplex penthouse offers stunning panoramic views of the mountains, Palma, and the sea. ENTRY LEVEL: Upon entering, you are greeted by an elegant foyer that opens up to a spacious living-dining room, from which you access a west-facing terrace, ideal for enjoying barbecues and outdoor meals. To the left of the hallway is a spacious and well-equipped kitchen with a lovely sea view and a small balcony. Next to the kitchen, there is an additional smaller bedroom and a bathroom with a shower. This floor also features a guest toilet. Currently, the living and dining rooms are used as an office. UPPER LEVEL: The upper floor is dedicated to rest, with a master bedroom that includes an en-suite bathroom, its own office, and a large terrace with mountain views. Additionally, this floor boasts a large walk-in closet, which was previously a bedroom, and two additional bedrooms with views of Palma and the sea, along with a full bathroom. FEATURES: This classic-style home stands out for its elegant parquet floors and ample spaces for socializing. There are no neighbors on the upper floor, ensuring absolute tranquility. All windows offer spectacular views of the mountains, forest, or sea. The two terraces provide a high level of privacy. Includes a parking space in the same building. EXTRAS: Double-glazed windows, air conditioning, central heating, water softener, osmosis system. PARKING: 1 parking space included in the price BUILDING: Built in 1977, the building features elevators and concierge service.