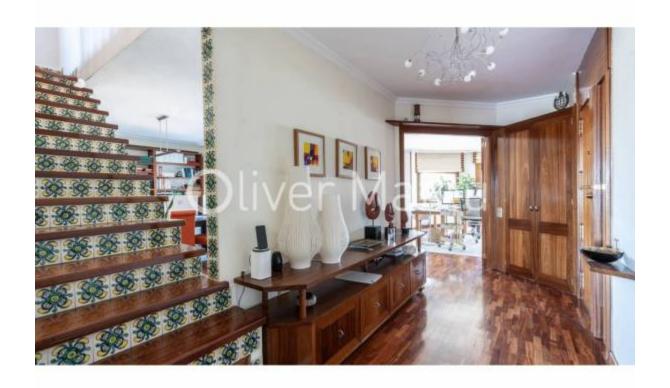

## PENTHOUSE DUPLEX WITH INCREDIBLE VIEWS

Palma de Mallorca - Son Armadans

Ref: 037107

1.200.000 €

INFO: AREA: Located in the prestigious neighborhood of Son Armadans, a few steps from the Paseo Marítimo and surrounded by all necessary services. PENTHOUSE DUPLEX: This luxurious 180 m<sup>2</sup> duplex penthouse offers stunning panoramic views of the mountains, Palma, and the sea. ENTRY LEVEL: Upon entering, you are greeted by an elegant foyer that opens up to a spacious living-dining room, from which you access a west-facing terrace, ideal for enjoying barbecues and outdoor meals. To the left of the hallway is a spacious and well-equipped kitchen with a lovely sea view and a small balcony. Next to the kitchen, there is an additional smaller bedroom and a bathroom with a shower. This floor also features a guest toilet. Currently, the living and dining rooms are used as an office. UPPER LEVEL: The upper floor is dedicated to rest, with a master bedroom that includes an en-suite bathroom, its own office, and a large terrace with mountain views. Additionally, this floor boasts a large walk-in closet, which was previously a bedroom, and two additional bedrooms with views of Palma and the sea, along with a full bathroom. FEATURES: This classic-style home stands out for its elegant parquet floors and ample spaces for socializing. There are no neighbors on the upper floor, ensuring absolute tranquility. All windows offer spectacular views of the mountains, forest, or sea. The two terraces provide a high level of privacy. Includes a parking space in the same building. EXTRAS: Double-glazed windows, air conditioning, central heating, water softener, osmosis system. PARKING: 1 parking space included in the price BUILDING: Built in 1977, the building features elevators and concierge service.