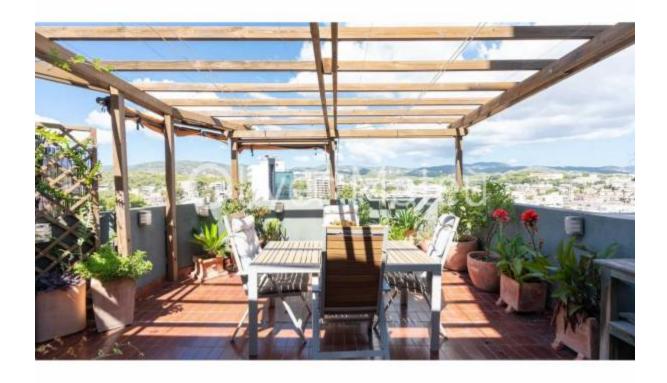

## PENTHOUSE DUPLEX WITH INCREDIBLE VIEWS

Palma de Mallorca - Son Armadans

Ref: 037107

1.200.000 €

INFO: AREA: Located in the prestigious neighborhood of Son Armadans, a few steps from the Paseo Marítimo and surrounded by all necessary services. PENTHOUSE DUPLEX: This luxurious 180 m<sup>2</sup> duplex penthouse offers stunning panoramic views of the mountains, Palma, and the sea. ENTRY LEVEL: Upon entering, you are greeted by an elegant foyer that opens up to a spacious living-dining room, from which you access a west-facing terrace, ideal for enjoying barbecues and outdoor meals. To the left of the hallway is a spacious and well-equipped kitchen with a lovely sea view and a small balcony. Next to the kitchen, there is an additional smaller bedroom and a bathroom with a shower. This floor also features a guest toilet. Currently, the living and dining rooms are used as an office. UPPER LEVEL: The upper floor is dedicated to rest, with a master bedroom that includes an en-suite bathroom, its own office, and a large terrace with mountain views. Additionally, this floor boasts a large walk-in closet, which was previously a bedroom, and two additional bedrooms with views of Palma and the sea, along with a full bathroom. FEATURES: This classic-style home stands out for its elegant parquet floors and ample spaces for socializing. There are no neighbors on the upper floor, ensuring absolute tranquility. All windows offer spectacular views of the mountains, forest, or sea. The two terraces provide a high level of privacy. Includes a parking space in the same building. EXTRAS: Double-glazed windows, air conditioning, central heating, water softener, osmosis system. PARKING: 1 parking space included in the price BUILDING: Built in 1977, the building features elevators and concierge service.