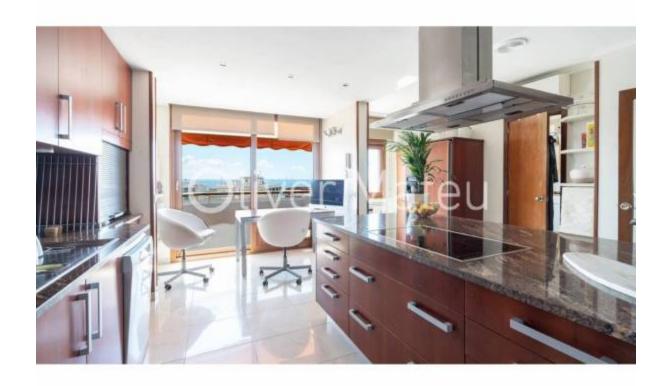

## PENTHOUSE DUPLEX WITH INCREDIBLE VIEWS

Palma de Mallorca - Son Armadans

Ref: 037107

1.200.000 €

INFO: AREA: Located in the prestigious neighborhood of Son Armadans, a few steps from the Paseo Marítimo and surrounded by all necessary services. PENTHOUSE DUPLEX: This luxurious 180 m<sup>2</sup> duplex penthouse offers stunning panoramic views of the mountains, Palma, and the sea. ENTRY LEVEL: Upon entering, you are greeted by an elegant foyer that opens up to a spacious living-dining room, from which you access a west-facing terrace, ideal for enjoying barbecues and outdoor meals. To the left of the hallway is a spacious and well-equipped kitchen with a lovely sea view and a small balcony. Next to the kitchen, there is an additional smaller bedroom and a bathroom with a shower. This floor also features a guest toilet. Currently, the living and dining rooms are used as an office. UPPER LEVEL: The upper floor is dedicated to rest, with a master bedroom that includes an en-suite bathroom, its own office, and a large terrace with mountain views. Additionally, this floor boasts a large walk-in closet, which was previously a bedroom, and two additional bedrooms with views of Palma and the sea, along with a full bathroom. FEATURES: This classic-style home stands out for its elegant parquet floors and ample spaces for socializing. There are no neighbors on the upper floor, ensuring absolute tranquility. All windows offer spectacular views of the mountains, forest, or sea. The two terraces provide a high level of privacy. Includes a parking space in the same building. EXTRAS: Double-glazed windows, air conditioning, central heating, water softener, osmosis system. PARKING: 1 parking space included in the price BUILDING: Built in 1977, the building features elevators and concierge service.