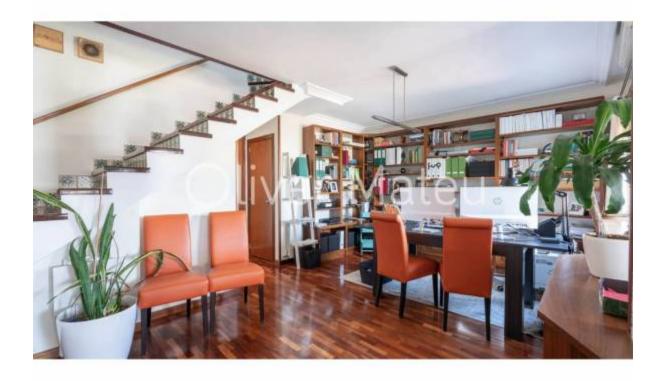

## PENTHOUSE DUPLEX WITH INCREDIBLE VIEWS

Palma de Mallorca - Son Armadans

Ref: 037107

1.200.000 €

INFO: AREA: Located in the prestigious neighborhood of Son Armadans, a few steps from the Paseo Marítimo and surrounded by all necessary services. PENTHOUSE DUPLEX: This luxurious 180 m<sup>2</sup> duplex penthouse offers stunning panoramic views of the mountains, Palma, and the sea. ENTRY LEVEL: Upon entering, you are greeted by an elegant foyer that opens up to a spacious living-dining room, from which you access a west-facing terrace, ideal for enjoying barbecues and outdoor meals. To the left of the hallway is a spacious and well-equipped kitchen with a lovely sea view and a small balcony. Next to the kitchen, there is an additional smaller bedroom and a bathroom with a shower. This floor also features a guest toilet. Currently, the living and dining rooms are used as an office. UPPER LEVEL: The upper floor is dedicated to rest, with a master bedroom that includes an en-suite bathroom, its own office, and a large terrace with mountain views. Additionally, this floor boasts a large walk-in closet, which was previously a bedroom, and two additional bedrooms with views of Palma and the sea, along with a full bathroom. FEATURES: This classic-style home stands out for its elegant parquet floors and ample spaces for socializing. There are no neighbors on the upper floor, ensuring absolute tranquility. All windows offer spectacular views of the mountains, forest, or sea. The two terraces provide a high level of privacy. Includes a parking space in the same building. EXTRAS: Double-glazed windows, air conditioning, central heating, water softener, osmosis system. PARKING: 1 parking space included in the price BUILDING: Built in 1977, the building features elevators and concierge service.