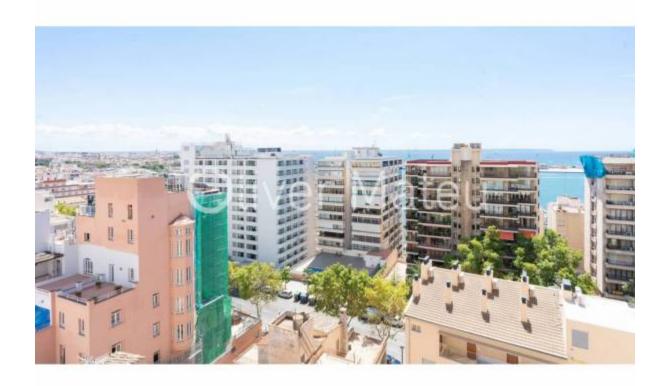

## PENTHOUSE DUPLEX WITH INCREDIBLE VIEWS

Palma de Mallorca - Son Armadans

Ref: 037107

1.200.000 €

INFO: AREA: Located in the prestigious neighborhood of Son Armadans, a few steps from the Paseo Marítimo and surrounded by all necessary services. PENTHOUSE DUPLEX: This luxurious 180 m<sup>2</sup> duplex penthouse offers stunning panoramic views of the mountains, Palma, and the sea. ENTRY LEVEL: Upon entering, you are greeted by an elegant foyer that opens up to a spacious living-dining room, from which you access a west-facing terrace, ideal for enjoying barbecues and outdoor meals. To the left of the hallway is a spacious and well-equipped kitchen with a lovely sea view and a small balcony. Next to the kitchen, there is an additional smaller bedroom and a bathroom with a shower. This floor also features a guest toilet. Currently, the living and dining rooms are used as an office. UPPER LEVEL: The upper floor is dedicated to rest, with a master bedroom that includes an en-suite bathroom, its own office, and a large terrace with mountain views. Additionally, this floor boasts a large walk-in closet, which was previously a bedroom, and two additional bedrooms with views of Palma and the sea, along with a full bathroom. FEATURES: This classic-style home stands out for its elegant parquet floors and ample spaces for socializing. There are no neighbors on the upper floor, ensuring absolute tranquility. All windows offer spectacular views of the mountains, forest, or sea. The two terraces provide a high level of privacy. Includes a parking space in the same building. EXTRAS: Double-glazed windows, air conditioning, central heating, water softener, osmosis system. PARKING: 1 parking space included in the price BUILDING: Built in 1977, the building features elevators and concierge service.