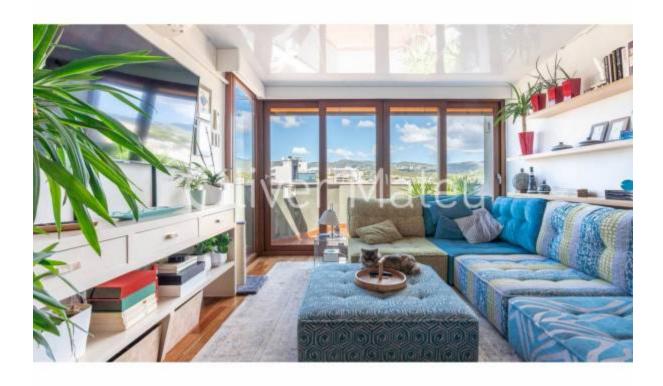

## PENTHOUSE DUPLEX WITH INCREDIBLE VIEWS

Palma de Mallorca - Son Armadans

Ref: 037107

1.200.000 €

INFO: AREA: Located in the prestigious neighborhood of Son Armadans, a few steps from the Paseo Marítimo and surrounded by all necessary services. PENTHOUSE DUPLEX: This luxurious 180 m<sup>2</sup> duplex penthouse offers stunning panoramic views of the mountains, Palma, and the sea. ENTRY LEVEL: Upon entering, you are greeted by an elegant foyer that opens up to a spacious living-dining room, from which you access a west-facing terrace, ideal for enjoying barbecues and outdoor meals. To the left of the hallway is a spacious and well-equipped kitchen with a lovely sea view and a small balcony. Next to the kitchen, there is an additional smaller bedroom and a bathroom with a shower. This floor also features a guest toilet. Currently, the living and dining rooms are used as an office. UPPER LEVEL: The upper floor is dedicated to rest, with a master bedroom that includes an en-suite bathroom, its own office, and a large terrace with mountain views. Additionally, this floor boasts a large walk-in closet, which was previously a bedroom, and two additional bedrooms with views of Palma and the sea, along with a full bathroom. FEATURES: This classic-style home stands out for its elegant parquet floors and ample spaces for socializing. There are no neighbors on the upper floor, ensuring absolute tranquility. All windows offer spectacular views of the mountains, forest, or sea. The two terraces provide a high level of privacy. Includes a parking space in the same building. EXTRAS: Double-glazed windows, air conditioning, central heating, water softener, osmosis system. PARKING: 1 parking space included in the price BUILDING: Built in 1977, the building features elevators and concierge service.