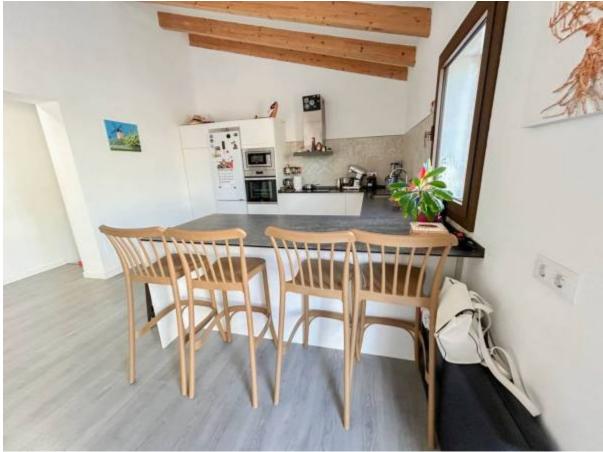

## Design penthouse with terrace in Binissalem

Binissalem - Binissalem

Ref: 038159

**1**2

<u>\_</u>2

379.000 €

*INFO:* This penthouse from 2022 offers 90m² indoors plus 40m² of terrace with nice views. It has a spacious living-dining room with integrated kitchen, fireplace, and Air Conditioning with Heat Pump. It has two double bedrooms and two bathrooms, one of them with a dressing room and en-suite bathroom. There is another exterior room, a wooden construction located on the terrace. The bathrooms have underfloor heating. The exterior carpentry is high-end aluminum. The interior is lacquered wood. Both the interior construction, the culinary elements, the access staircase, appliances, etc. are of selected quality to enjoy maximum comfort. Contact us for more information.