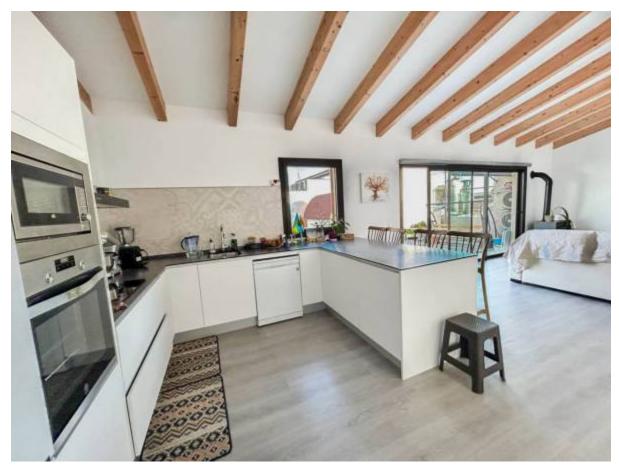

## Design penthouse with terrace in Binissalem

Binissalem - Binissalem

Ref: 038159

**1**2

<u>\_</u>2

379.000 €

*INFO:* This penthouse from 2022 offers 90m² indoors plus 40m² of terrace with nice views. It has a spacious living-dining room with integrated kitchen, fireplace, and Air Conditioning with Heat Pump. It has two double bedrooms and two bathrooms, one of them with a dressing room and en-suite bathroom. There is another exterior room, a wooden construction located on the terrace. The bathrooms have underfloor heating. The exterior carpentry is high-end aluminum. The interior is lacquered wood. Both the interior construction, the culinary elements, the access staircase, appliances, etc. are of selected quality to enjoy maximum comfort. Contact us for more information.