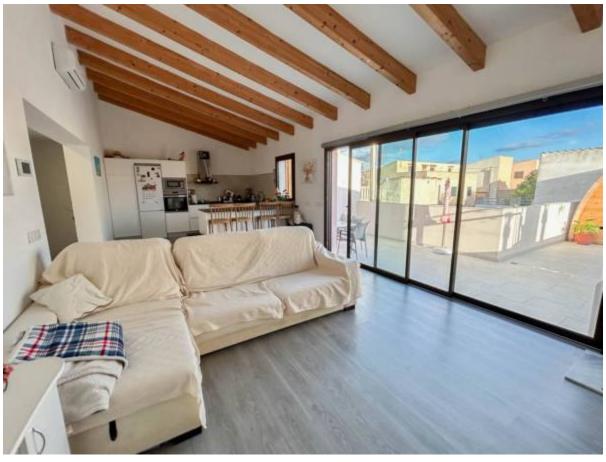

## Design penthouse with terrace in Binissalem

Binissalem - Binissalem

Ref: 038159

**1**2

<u>\_</u>2

379.000 €

*INFO:* This penthouse from 2022 offers 90m² indoors plus 40m² of terrace with nice views. It has a spacious living-dining room with integrated kitchen, fireplace, and Air Conditioning with Heat Pump. It has two double bedrooms and two bathrooms, one of them with a dressing room and en-suite bathroom. There is another exterior room, a wooden construction located on the terrace. The bathrooms have underfloor heating. The exterior carpentry is high-end aluminum. The interior is lacquered wood. Both the interior construction, the culinary elements, the access staircase, appliances, etc. are of selected quality to enjoy maximum comfort. Contact us for more information.