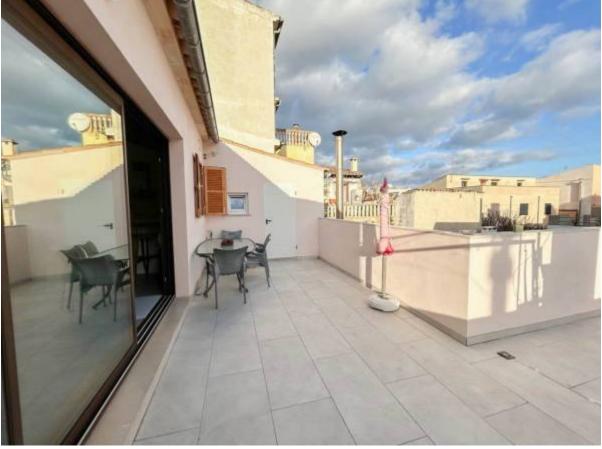

## Design penthouse with terrace in Binissalem

Binissalem - Binissalem

Ref: 038159

**1**2

<u>\_</u>2

379.000 €

*INFO:* This penthouse from 2022 offers 90m² indoors plus 40m² of terrace with nice views. It has a spacious living-dining room with integrated kitchen, fireplace, and Air Conditioning with Heat Pump. It has two double bedrooms and two bathrooms, one of them with a dressing room and en-suite bathroom. There is another exterior room, a wooden construction located on the terrace. The bathrooms have underfloor heating. The exterior carpentry is high-end aluminum. The interior is lacquered wood. Both the interior construction, the culinary elements, the access staircase, appliances, etc. are of selected quality to enjoy maximum comfort. Contact us for more information.