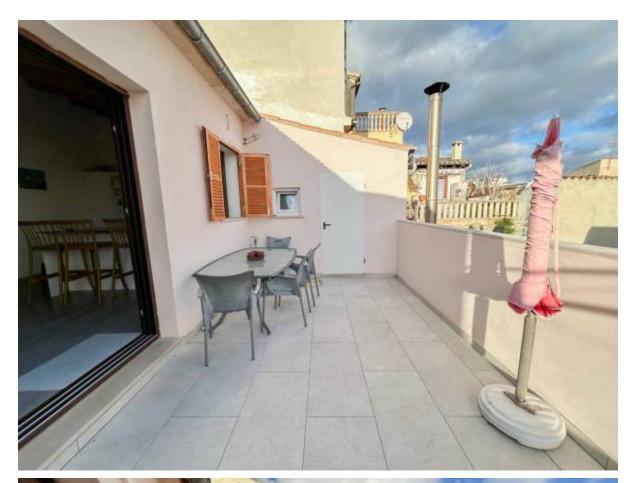

## Design penthouse with terrace in Binissalem

Binissalem - Binissalem

Ref: 038159

**1**2

<u>\_</u>2

379.000 €

*INFO:* This penthouse from 2022 offers 90m² indoors plus 40m² of terrace with nice views. It has a spacious living-dining room with integrated kitchen, fireplace, and Air Conditioning with Heat Pump. It has two double bedrooms and two bathrooms, one of them with a dressing room and en-suite bathroom. There is another exterior room, a wooden construction located on the terrace. The bathrooms have underfloor heating. The exterior carpentry is high-end aluminum. The interior is lacquered wood. Both the interior construction, the culinary elements, the access staircase, appliances, etc. are of selected quality to enjoy maximum comfort. Contact us for more information.