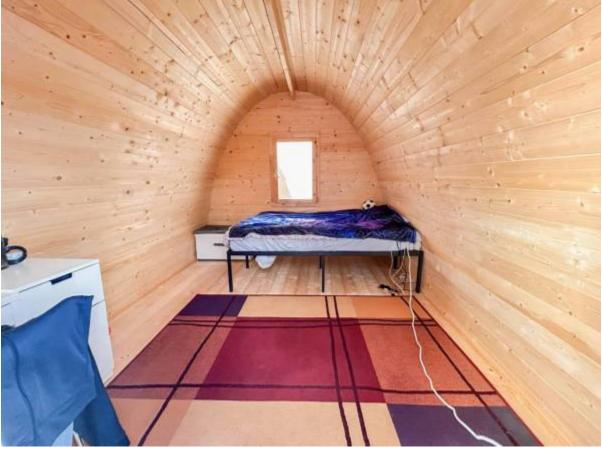

## Design penthouse with terrace in Binissalem

Binissalem - Binissalem

Ref: 038159

**1**2

<u>\_</u>2

379.000 €

*INFO:* This penthouse from 2022 offers 90m² indoors plus 40m² of terrace with nice views. It has a spacious living-dining room with integrated kitchen, fireplace, and Air Conditioning with Heat Pump. It has two double bedrooms and two bathrooms, one of them with a dressing room and en-suite bathroom. There is another exterior room, a wooden construction located on the terrace. The bathrooms have underfloor heating. The exterior carpentry is high-end aluminum. The interior is lacquered wood. Both the interior construction, the culinary elements, the access staircase, appliances, etc. are of selected quality to enjoy maximum comfort. Contact us for more information.