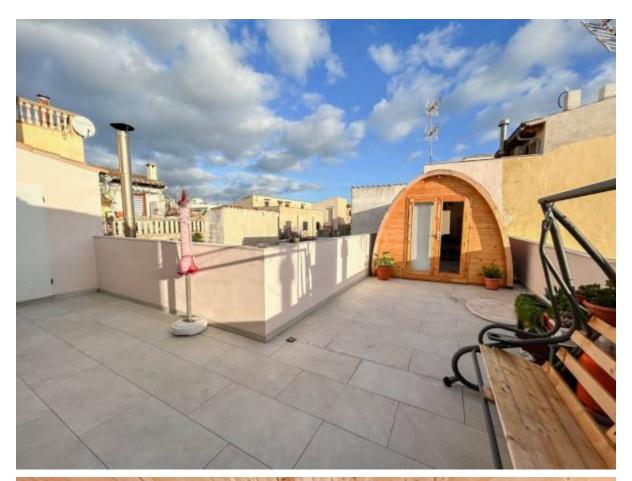

## Design penthouse with terrace in Binissalem

Binissalem - Binissalem

Ref: 038159

**1**2

<u>\_</u>2

379.000 €

*INFO:* This penthouse from 2022 offers 90m² indoors plus 40m² of terrace with nice views. It has a spacious living-dining room with integrated kitchen, fireplace, and Air Conditioning with Heat Pump. It has two double bedrooms and two bathrooms, one of them with a dressing room and en-suite bathroom. There is another exterior room, a wooden construction located on the terrace. The bathrooms have underfloor heating. The exterior carpentry is high-end aluminum. The interior is lacquered wood. Both the interior construction, the culinary elements, the access staircase, appliances, etc. are of selected quality to enjoy maximum comfort. Contact us for more information.